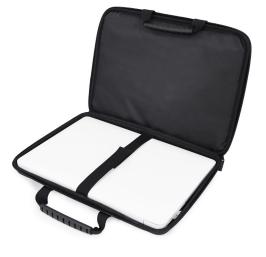

## Slim Bag 30.7 cm/ 12.1"

Article number: 4535652

The ARTICONA Slim bag series is kept particularly slim. Thereby it is elegant and modern in design as well as practical, lightweight and handy in use.

- For notebooks and tablets up to 30.7 cm (12.1")
- Dimensionally stable notebook case with fabric-covered hard shell backside
- for safe storage of your notebook or tablet
- Main compartment with double zipper closure
- Zippered front accessory pocket
- With detachable shoulder strap
- With two ergonomic, handy and non-slip carrying handles
- ${\boldsymbol{\cdot}}$  Optimal also for traveling due to trolley fastening strap
- Interior strap with velcro closure for safe storage of your notebook, which at the same time provides a separation in the main compartment and thus is creating additional storage space, e. g. for documents
- Inner lining protects against scratches
- the series is available from size 12" 17"