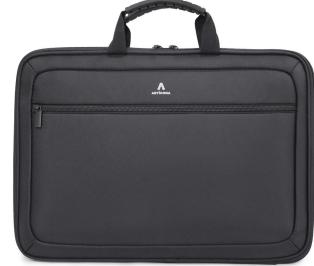

## Slim Bag 30.7 cm/ 12.1"

Article number: 4535652

The ARTICONA Slim bag series is kept particularly slim. Thereby it is elegant and modern in design as well as practical, lightweight and handy in use.

- For notebooks and tablets up to 30.7 cm (12.1")
- Dimensionally stable notebook case with fabric-covered hard shell backside
- for safe storage of your notebook or tablet
- Main compartment with double zipper closure
- Zippered front accessory pocket
- With detachable shoulder strap
- With two ergonomic, handy and non-slip carrying handles
- ${\boldsymbol{\cdot}}$  Optimal also for traveling due to trolley fastening strap
- Interior strap with velcro closure for safe storage of your notebook, which at the same time provides a separation in the main compartment and thus is creating additional storage space, e. g. for documents
- Inner lining protects against scratches
- the series is available from size 12" 17"