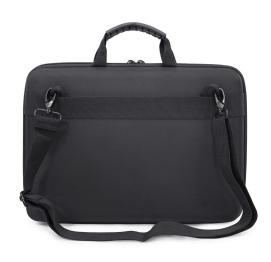

## Slim Bag 30.7 cm/ 12.1"

Article number: 4535652

The ARTICONA Slim bag series is kept particularly slim. Thereby it is elegant and modern in design as well as practical, lightweight and handy in use.

- For notebooks and tablets up to 30.7 cm (12.1")
- Dimensionally stable notebook case with fabric-covered hard shell backside
- for safe storage of your notebook or tablet
- Main compartment with double zipper closure
- Zippered front accessory pocket
- With detachable shoulder strap
- With two ergonomic, handy and non-slip carrying handles
- ${\boldsymbol{\cdot}}$  Optimal also for traveling due to trolley fastening strap
- Interior strap with velcro closure for safe storage of your notebook, which at the same time provides a separation in the main compartment and thus is creating additional storage space, e. g. for documents
- Inner lining protects against scratches
- the series is available from size 12" 17"