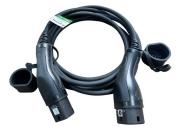

### Highlights:

- Type 2 charging cable with 11 kW, 16 A, 415 V, 3-phase
- Cable with TPU outer jacket
- TÜV certified
- IP 55 protection for outdoor use
- With Hangbag

## **Specifications:**

| Product type | Power cable / adapter (external) |
|--------------|----------------------------------|
| Connectors   | Type-2 male   Type-2 female      |
| Colour       | Black                            |