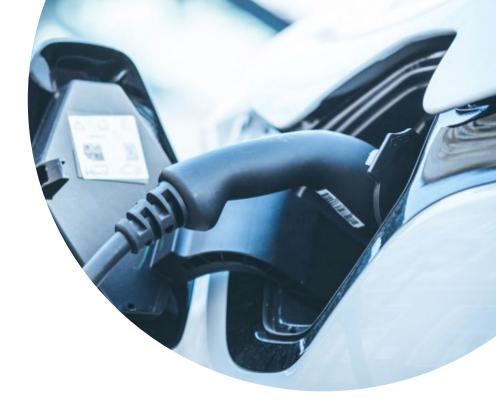

# Type 2 Car Charging Cable 11kW

Article number: See Article overview

High-quality ARTICONA Type 2 Charging Cable – Your reliable companion for electric and plug-in hybrid vehicles. This sturdy cable makes charging your vehicle at any Type 2-compatible charging station incredibly simple and efficient. Thanks to the maximum charging power of 11 kW, your car will be quickly and safely powered. The cable is universally applicable and fits perfectly for all vehicle models and charging stations with a Type 2 connection.

### Highlights:

- Type 2 charging cable with 11 kW, 16 A, 415 V, 3-phase
- Cable with TPU outer jacket
- TÜV certified
- IP 55 protection for outdoor use
- With Hangbag