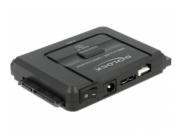

# Delock Converter USB 3.0 to SATA 6 Gb/s / IDE 40 pin / IDE 44 pin with backup function

# Description

This Delock converter enables the connection of 2.5" or 3.5" IDE and SATA drives to a USB port of your PC. Thus you can connect your drive, without an external enclosure, directly to your USB port. The included power supply provides power for the converter and the connected drives. The backup function allows backups from your PC to a connected hard drive or SSD.

#### Specification

- Connector:
- 1 x Micro USB type B female
- 1 x DC jack
- 1 x 4 pin power connector
- 1 x SATA 6 Gb/s 22 pin female
- 1 x IDE 40 pin female
- 1 x IDE 44 pin female
- Function key:
- 1 x On-/ Off switch
- 1 x backup button
- For hard drives, SSD, optical drive
- Data transfer rate: USB 3.0 up to 5 Gb/s SATA up to 6 Gb/s IDE up to 133 Mb/s
- With backup function
- Allows simultaneous usage with two IDE drives and a SATA drive
- LED indicator
- Plug & Play