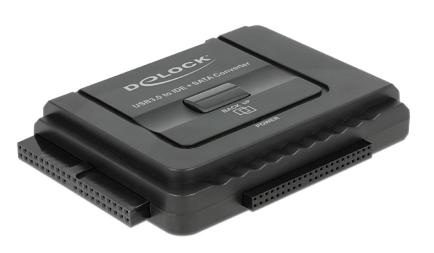

# Delock Converter USB 3.0 to SATA 6 Gb/s / IDE 40 pin / IDE 44 pin with backup function

# Description

This Delock converter enables the connection of 2.5" or 3.5" IDE and SATA drives to a USB port of your PC. Thus you can connect your drive, without an external enclosure, directly to your USB port. The included power supply provides power for the converter and the connected drives. The backup function allows backups from your PC to a connected hard drive or SSD.

#### Specification

- Connector:
- 1 x Micro USB type B female
- 1 x DC jack
- 1 x 4 pin power connector
- 1 x SATA 6 Gb/s 22 pin female
- 1 x IDE 40 pin female
- 1 x IDE 44 pin female
- Function key:
- 1 x On-/ Off switch
- 1 x backup button
- For hard drives, SSD, optical drive
- Data transfer rate: USB 3.0 up to 5 Gb/s SATA up to 6 Gb/s IDE up to 133 Mb/s
- With backup function
- Allows simultaneous usage with two IDE drives and a SATA drive
- LED indicator
- Plug & Play