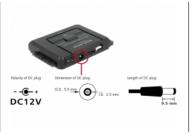

# Power supply specification

- Wall power supply
- Input: AC 100 ~ 240 V / 50 ~ 60 Hz / 0.8 A
- Output: 12 V / 2 A
- Ground outside, plus inside
- Dimensions: inside: ø ca. 2.5 mm outside: ø ca. 5.5 mm length: ca. 9.5 mm