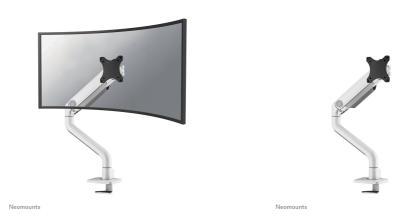

# Neomounts DS70S-950WH1 full motion monitor arm desk mount for 17-49" screens - White

The Neomounts DS70S-950WH1 NEXT One is a full motion desk mount for screens up to 49". The DS70S-950WH1 is a true all-in one solution for small to large displays. The NEXT One features a strengthened head specifically designed to also support curved ultra-wide screens and features a higher maximum weight capacity up to 18 kg (curved 15 kg). The versatile tilt (180°), rotate (360°) and swivel (180°) technology allows the mount to change to any viewing angle to fully benefit from the capabilities of the screen. Additionally, the mount has gas spring height adjustment (20-52 cm) and depth adjustment (8,8-62,5 cm), to create the perfect working position.