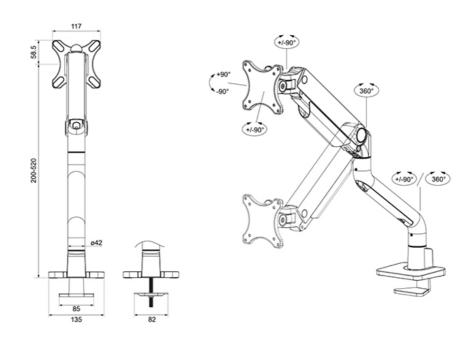

#### **GENERAL**

Min. screen size\* 17 inch
Max. screen size\* 49 inch

Min. weight 1 kg (per screen)

Max. weight 18 kg (per screen)

Max. weight 15 kg (per screen)

curved/ultra-wide

Screens 1

VESA minimum 75x75 mm

VESA maximum 100x100 mm

Desk mount Grommet
Clamp

Distance to wall 11,9-65,6 cm

#### **FUNCTIONALITY**

Type Full motion Height adjustment 20-52 cm Width adjustment 107,4 cm Depth adjustment 8 8-62 5 cm Tilt (degrees) +90°, -90° Swivel (degrees) +90°, -90° Rotate (degrees) +180°, -180° Height 52,1 cm Width 13.5 cm Depth 65,6 cm Adjustment type Gas spring