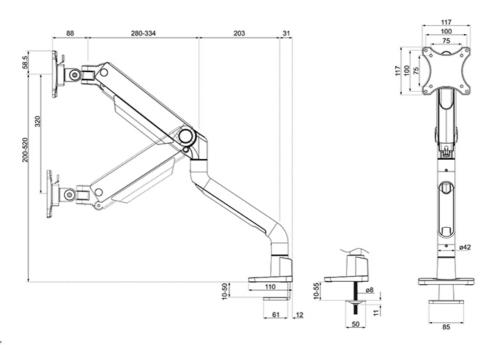

#### **GENERAL**

Min. screen size\* 17 inch
Max. screen size\* 49 inch

Min. weight 1 kg (per screen)

Max. weight 18 kg (per screen)

Max. weight 15 kg (per screen)

curved/ultra-wide

Screens 1

VESA minimum 75x75 mm

VESA maximum 100x100 mm

Desk mount Grommet
Clamp

Distance to wall 11,9-65,6 cm

#### **FUNCTIONALITY**

Type Full motion Height adjustment 20-52 cm Width adjustment 107,4 cm Depth adjustment 8 8-62 5 cm Tilt (degrees) +90°, -90° Swivel (degrees) +90°, -90° Rotate (degrees) +180°, -180° Height 52,1 cm Width 13.5 cm Depth 65,6 cm Adjustment type Gas spring