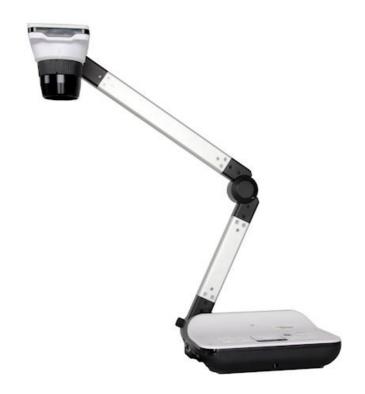

## DC552

13MP Full HD 1080p document camera with 17x optical zoom and 8x digital zoom

- 13MP High definition camera (Full HD 1080p)
- 17x Optical zoom / 8x digital zoom to focus on the finer detail
- 2x HDMI (in/out), 2x VGA (in/out), 2x 3.5mm Audio (in/out), SD and USB for external storage
- USB and RS232 control

Optoma's DC552 creates an inspirational space where even the smallest of objects can be enlarged onto a huge screen for a more indepth learning experience.

Teaching staff, presenters and students are now able to share even the smallest objects or detailed experiments with a larger audience using an Optoma visualiser. Suitable for classrooms, lecture theatres, boardrooms and auditoriums, it is a great way to give students an interactive learning experience.