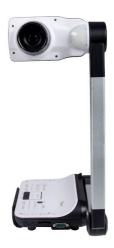

## DC552

13MP Full HD 1080p document camera with 17x optical zoom and 8x digital zoom

- 13MP High definition camera (Full HD 1080p)
- 17x Optical zoom / 8x digital zoom to focus on the finer detail
- 2x HDMI (in/out), 2x VGA (in/out), 2x 3.5mm Audio (in/out), SD and USB for external storage
- USB and RS232 control

Optoma's DC552 creates an inspirational space where even the smallest of objects can be enlarged onto a huge screen for a more indepth learning experience.

Teaching staff, presenters and students are now able to share even the smallest objects or detailed experiments with a larger audience using an Optoma visualiser. Suitable for classrooms, lecture theatres, boardrooms and auditoriums, it is a great way to give students an interactive learning experience.