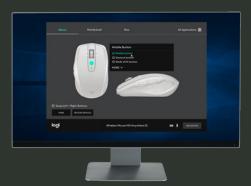

# How to Connect

Name of software: Logitech® Options<sup>™</sup> Download the software: www.logitech.com/options

#### LOGITECH<sup>®</sup> OPTIONS<sup>™</sup> SOFTWARE

Install Logitech® Options<sup>™</sup> software to unlock a full range of possibilities. Customise buttons and actions to your needs.

Three menu tabs:

• Mouse tab

- Assign a variety of functions to your mouse buttons

- Point and Scroll tab
  Customise your scrolling experience (hyper-fast scroll wheel) as well as the pointer's speed
- Flow tab (take multi-computer to a new level)
  - Cross-computer control (up to 3)
  - Copy/paste text, images and files between computers