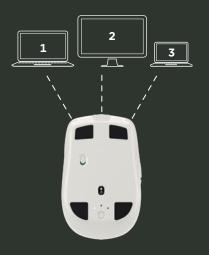

# LOGITECH® FLOW

Seamlessly control up to three computers with one mouse and copy-paste text, images and files between them.\*

#### **Dual Connectivity**

Connect via a Unifying receiver\* or *Bluetooth®* low energy technology

Easy-Switch<sup>™</sup> Technology

Pair up to 3 devices and easily switch between them with the touch of a button