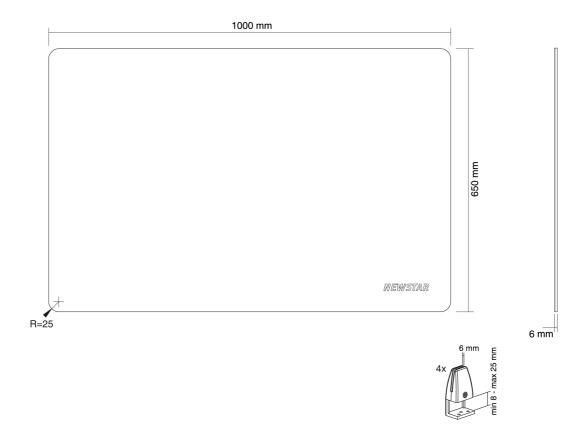

The NS-GLSPROTECT100 is 1 m wide x 65 cm high and suitable for desks with a maximum thickness of 25 mm\*. The screen is made of 6 mm laminated and tempered glass and has rounded corners and edges for extra safety. The screen can be easily installed onto the desk with 2 clamps and offers a durable and stylish solution for the new way of working. The screen comes with both white and black clamps as standard. The clamps guarantee a solid and secure installation onto the desk and move smoothly with the sit-stand workstation when it is adjusted in height.

Dimensions: 1000x650x6 mm

NewStar Products Europe B.V. Wateringweg 62/B 2031 EJ HAARLEM THE NETHERLANDS Phone : +31(0)23-5478888

Fax : +31(0)23-5478889

Email : info@newstar.nl

Website : www.newstar.eu

NewStar cannot be held liable for any inaccuracies and copyrights.