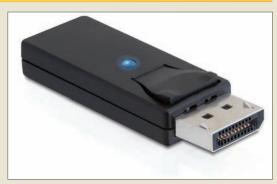

### **Specification**

- Displayport 20 pin male > HDMI 19 pin female
- High Speed HDMI
- Displayport 1.1
- Displayport connector with button
- Chip: PS8121E
- ESD protection
- Supports a resolution up to 1920 x 1200/1080p
- · LED indicator blue for cable link status
- · Connector nickel-plated
- Plastic housing
- Colour: black