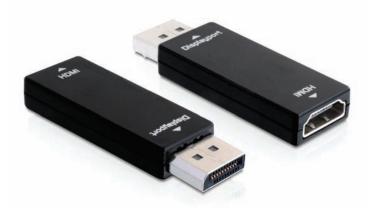

# Adapter Displayport male > HDMI female

### **Specification**

- Displayport 20 pin male > HDMI 19 pin female
- High Speed HDMI
- Displayport 1.1
- Displayport connector with button
- Chip: PS8121E
- ESD protection
- Supports a resolution up to 1920 x 1200/1080p
- · LED indicator blue for cable link status
- · Connector nickel-plated
- Plastic housing
- Colour: black