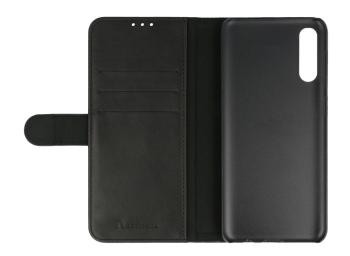

## **Galaxy A50 Bookcase**

Article number: 4522745

- Perfect fit for the Samsung Galaxy A50
- Super light, high-quality material
- Bookcase with slots for cards and bills on the inside, pop-out stand
- Magnetic closure
- · Access to all buttons and functions, incl. wireless charging

| Product type       | Sleeve                                |
|--------------------|---------------------------------------|
| Application        | Smartphone                            |
| Compatible devises | Samsung Galaxy A50                    |
| Display size       | 15.8 cm (6.2")                        |
| Colour             | Black                                 |
| Features           | All-round protection<br>Stand feature |