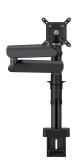

## MOMO 2137 Monitor Arm Motion (black)

## **Key Benefits**

- Height Adjustable
- Suitable for one, two or a whole series of monitors
- Easy install
- Flexible modular system
- TÜV certified / 10-year guarantee

The ergonomic monitor arm for every workplace The MOMO 2137 is a monitor arm specially designed for height-adjustable monitors. The monitor arm is suitable for monitors up to 43 inches and weighing up to 20 kg.

## **Specifications**

Article number (SKU) 7121370

Colour Black

EAN single box 8712285353826

TÜV certified Yes

 Tilt
 Tilt -20°/+105°

 Turn
 Up to 180°

 Rotate
 Up to 180°