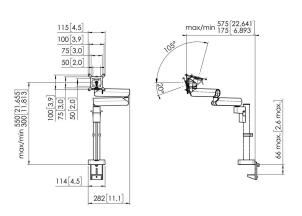

## **Specifications**

Article number (SKU) 7121370

Colour Black

EAN single box 8712285353826

TÜV certified Yes

 Tilt
 Tilt -20°/+105°

 Turn
 Up to 180°

 Rotate
 Up to 180°

 Guarantee
 10 years

 Min. screen size (inch)
 10

 Max. screen size (inch)
 43

Max. screen size (inch)

Max. height of interface (mm)

115

Max. width of interface (mm)

115

Adjustable depth

True

Adjustable height

True

Max. screen size (inch)

Number of pivot points

3

Universal or fixed hole pattern

43

Has a screen size (inch)

Fixed

Height adjustment Manual operated

Max. center display 550

Mounting Possibilities On and through desk

VOGEL'S HOLDING BV (©)

All rights reserved.
Subject to printing errors, technical and price amendments.