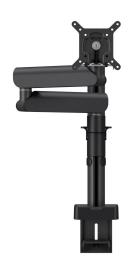

## MOMO 2137 Monitor Arm Motion (black)

## **Key Benefits**

- Height Adjustable
- Suitable for one, two or a whole series of monitors
- Easy install
- Flexible modular system
- TÜV certified / 10-year guarantee

The ergonomic monitor arm for every workplace The MOMO 2137 is a monitor arm specially designed for height-adjustable monitors. The monitor arm is suitable for monitors up to 43 inches and weighing up to 20 kg.

## **Specifications**

Article number (SKU) 7121370

Colour Black

EAN single box 8712285353826

TÜV certified Yes

 Tilt
 Tilt -20°/+105°

 Turn
 Up to 180°

 Rotate
 Up to 180°