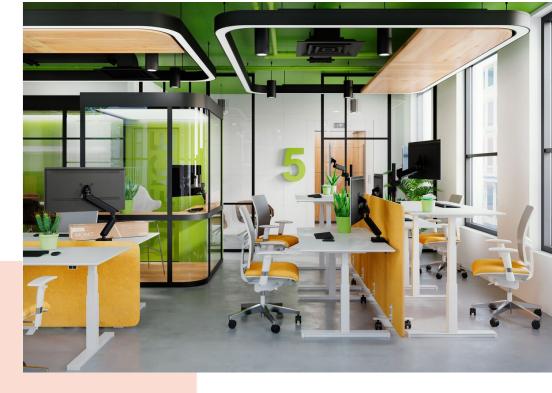

## MOMO 2137 Monitor Arm Motion (black)

## **Key Benefits**

- Height Adjustable
- Suitable for one, two or a whole series of monitors
- Easy install
- Flexible modular system
- TÜV certified / 10-year guarantee

The ergonomic monitor arm for every workplace The MOMO 2137 is a monitor arm specially designed for height-adjustable monitors. The monitor arm is suitable for monitors up to 43 inches and weighing up to 20 kg.