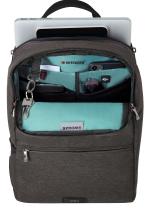

## Key benefits

- Padded 14" laptop compartment with dedicated 10" tablet pocket
- SmartOrg ultimate organizer with large zip opening keeps power cords, chargers and business cards neat and accessible
- Quick Access pocket
- Coated and reverse zippers for water repellence
- Security S/R buckle
- Airflow back padding keeps wearer cool
- Pass-thru trolley strap slides over the handle of wheeled luggage for easy travel with multiple bags