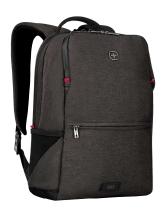

**Product Description** 

Reboot, recharge and reinvent - reach for the MX Reload when you're working hard and need a bag that can keep up. The padded laptop and tablet compartments look after your devices, while the SmartOrg internal organization system keeps essentials like power cords and business cards tidy. A Quick Access pocket with water-resistant zipper allows easy access, and the security S/R buckle adds extra security and versatility.

## Key benefits

- Padded 14" laptop compartment with dedicated 10" tablet pocket
- SmartOrg ultimate organizer with large zip opening keeps power cords, chargers and business cards neat and accessible
- Quick Access pocket
- Coated and reverse zippers for water repellence
- Security S/R buckle
- Airflow back padding keeps wearer cool
- Pass-thru trolley strap slides over the handle of wheeled luggage for easy travel with multiple bags