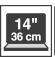

14" Laptop Backpack with

Tablet Pocket

**Product Dimensions** 28w x 42h x 18d cm

11"w x 16.5"h x 7.1"d **Product Weight** 0.60 kg / 1.32 lbs **Product Volume** 17 I / 1037 cu in Material 100% Polyester

**Carton Quantity** 3 pieces 1002 Min. Order Quantity

## Key benefits

- Padded 14" laptop compartment with dedicated 10" tablet pocket
- SmartOrg ultimate organizer with large zip opening keeps power cords, chargers and business cards neat and accessible
- Quick Access pocket
- Coated and reverse zippers for water repellence
- Security S/R buckle
- Airflow back padding keeps wearer cool
- Pass-thru trolley strap slides over the handle of wheeled luggage for easy travel with multiple bags