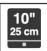

## Key benefits

- Padded 14" laptop compartment with dedicated 10" tablet pocket
- SmartOrg ultimate organizer with large zip opening keeps power cords, chargers and business cards neat and accessible
- Quick Access pocket
- Coated and reverse zippers for water repellence
- Security S/R buckle
- Airflow back padding keeps wearer cool
- Pass-thru trolley strap slides over the handle of wheeled luggage for easy travel with multiple bags