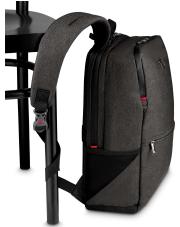

## Key benefits

- Padded 14" laptop compartment with dedicated 10" tablet pocket
- SmartOrg ultimate organizer with large zip opening keeps power cords, chargers and business cards neat and accessible
- Quick Access pocket
- Coated and reverse zippers for water repellence
- Security S/R buckle
- Airflow back padding keeps wearer cool
- Pass-thru trolley strap slides over the handle of wheeled luggage for easy travel with multiple bags