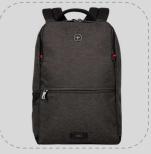

**Product Description** 

Reboot, recharge and reinvent - reach for the MX Reload when you're working hard and need a bag that can keep up. The padded laptop and tablet compartments look after your devices, while the SmartOrg internal organization system keeps essentials like power cords and business cards tidy. A Quick Access pocket with water-resistant zipper allows easy access, and the security S/R buckle adds extra security and versatility.

## Key benefits

- Padded 14" laptop compartment with dedicated 10" tablet pocket
- SmartOrg ultimate organizer with large zip opening keeps power cords, chargers and business cards neat and accessible
- Quick Access pocket
- Coated and reverse zippers for water repellence
- Security S/R buckle
- Airflow back padding keeps wearer cool
- Pass-thru trolley strap slides over the handle of wheeled luggage for easy travel with multiple bags

**HEATHER GREY SKU**: 611643

EAN: 7613329114490