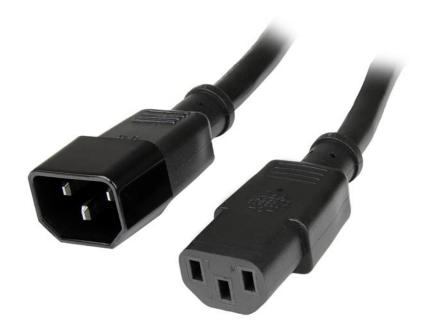

## 2 ft Standard Computer Power Cord Extension -C14 to C13

Product ID: PXT1002

The PXT1002 2-foot Computer Power Cord Extension Cable can be used to connect your PDU or monitor to your PC, or as an extension cable for your existing computer power cord.

Expertly designed and constructed of high quality materials, the power extension cable (C14 to C13) features one computer power (female) connector and one hooded (male) power connector.

This high quality Power Cord Extension Cable is backed by our Lifetime Warranty.

#### Features

- IEC-320-C14 (male) to IEC-320-C13 (female) power connection
- Rated to carry 125V at 10A