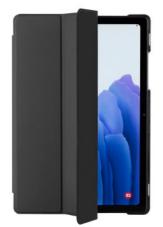

# 00217140 "Fold" Tablet Case with Pen Compartment for Samsung Galaxy Tab S7 FE/S7+ 12.4"

## Highlightstext:

- For comfortable working and to protect the Samsung Galaxy S7 FE/S7+ 12.4" from dirt, dust and scratches
- Practical, space-saving pen compartment in the middle of the tablet case for input pen, ballpoint pen, etc.
- The integrated magnet turns the device on when the lid is opened and off when it is closed
- Stand function for easy positioning of the device in two steps
- Magnetic fastener for quick closure and opening as well as for firm attachment
- Openings for full access to connections and controls
- Reliable protector: the upper material is durable and flexible
- Ideal for surfing, writing e-mails or watching videos
- Perfect stand function by simply folding the cover