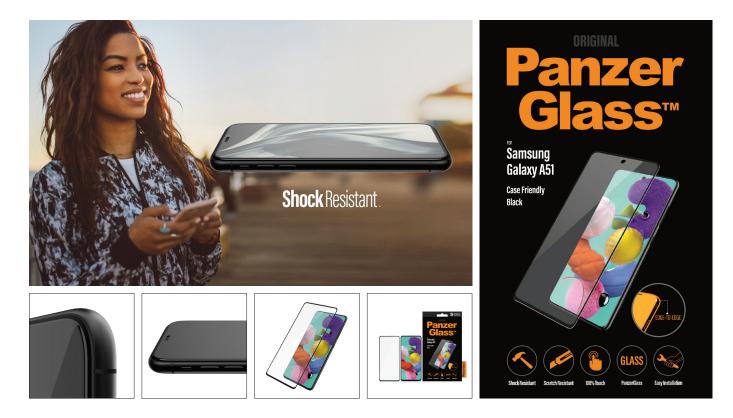

## PanzerGlass<sup>™</sup> Samsung Galaxy A51 Case Friendly, Black

Item no. 7216 EAN 5711724072161

- Original PanzerGlass<sup>™</sup>
- Full frame coverage
- Rounded edges
- Crystal clear
- 100% touch

PanzerGlass<sup>™</sup> Edge-to-Edge is a Case friendly screen protector made of flat tempered glass and covers the entire front surface of the device. The glass features full silicone adhesive which is carefully optimised to match the screen and device perfectly while saving a perfect touch sensitivity and still delivering the superior PanzerGlass<sup>™</sup> strength.