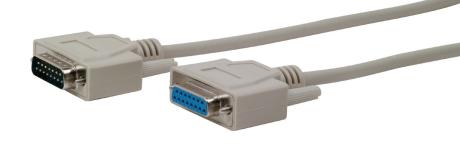

## RS-232 Cable DB15/m-DB15/f 2m

Article number: 315596

The ideal connection between peripherals.

- 100% tested
- Suitable for MIDI or game ports
- Plug 1:1 connected
- 1-way shielded twisted pair cables and plugs
- Moulded plugs with anti-kink

## **Specifications**

| Product type | Serial cable / adapter  |
|--------------|-------------------------|
| Connectors   | DB15 male   DB15 female |
| Cable length | 2 m                     |

Bechtle Logistik & Service GmbH
Bechtle Platz 1 | 74172 Neckarsulm | Deutschland