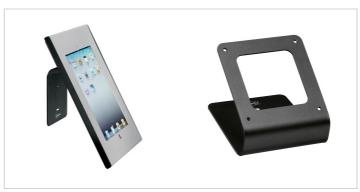

## PTA 3103 Wall / table mount for TabLock

Article number (SKU)
Colour

7493130

PTA 3103 is a table or wall mount designed to be used in combination with the Vogel's PTS secure tablet enclosures (TabLock).

The TabLock is secured to the mount with screws inside the TabLock. The tilt angle is fixed. The mount can be used for both wall and table mounting.