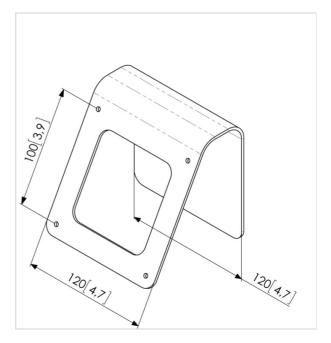

## PTA 3103 Wall / table mount for TabLock

Article number (SKU)
Colour

7493130

PTA 3103 is a table or wall mount designed to be used in combination with the Vogel's PTS secure tablet enclosures (TabLock).

The TabLock is secured to the mount with screws inside the TabLock. The tilt angle is fixed. The mount can be used for both wall and table mounting.

## **Product specifications**

Product type number PTA 3103 Article number (SKU) 7493130 Colour Black

EAN single box 8712285335242

TÜV certified Yes Guarantee 5 years 3

Max. weight load (kg)

Min. hole pattern 50mm x 50mm Max. hole pattern 100mm x 100mm