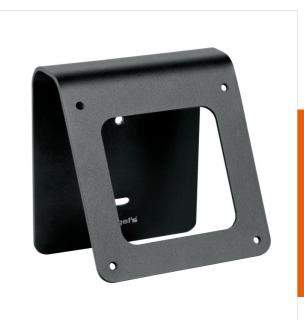

## PTA 3103 Wall / table mount for TabLock

Article number (SKU)
Colour

7493130

PTA 3103 is a table or wall mount designed to be used in combination with the Vogel's PTS secure tablet enclosures (TabLock).

The TabLock is secured to the mount with screws inside the TabLock. The tilt angle is fixed. The mount can be used for both wall and table mounting.