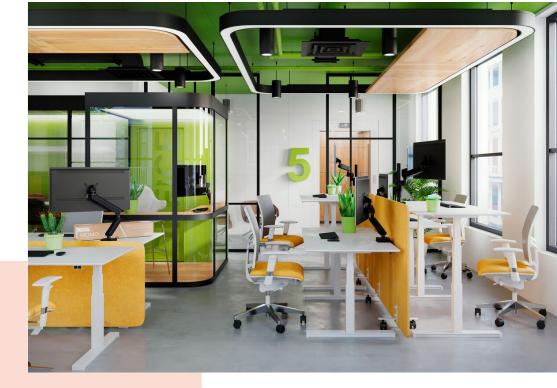

## **Key Benefits**

- Height Adjustable
- Suitable for one, two or a whole series of monitors
- Easy to install
- Flexible modular system
- TÜV certified / 10-year guarantee

The ergonomic monitor arm for every workplace The MOMO 2117 is a monitor arm specially designed for height-adjustable monitors. The monitor arm can hold displays up to 43 inches and weighing up to 20 kg.