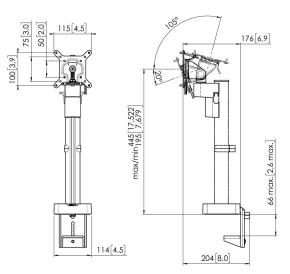

## **Specifications**

| Article number (SKU)                          |
|-----------------------------------------------|
| Colour                                        |
| EAN single box                                |
| TÜV certified                                 |
| Tilt                                          |
| Turn                                          |
| Rotate                                        |
| Guarantee                                     |
| Min. screen size (inch)                       |
| Max. screen size (inch)                       |
| Max. height of interface (mm)                 |
| Max. width of interface (mm)                  |
| Adjustable depth                              |
| Adjustable height                             |
| Max. screen size (inch)                       |
| Number of pivot points                        |
| Universal or fixed hole patte <mark>rn</mark> |
| Height adjustment                             |
| Max. center display                           |
| Mounting Possibilities                        |

7121170 Black 8712285353741 Yes Tilt -20°/+105° Up to 180° Up to 180° 10 years 10 43 115 115 False True 43 1 Fixed Manual operated 445 On and through desk

VOGEL'S HOLDING BV (©)

All rights reserved. Subject to printing errors, technical and price amendments.