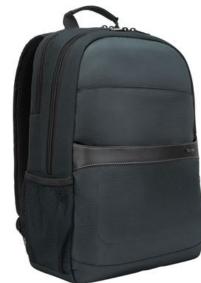

# Geolite Advanced 12.5-15.6" Backpack - Ocean

TSB96201GL

## Description

For modern professionals and mobile trendsetters, the new Geolite range blends protection, comfort, and affordability, all in one. A durable mix of material and style offers ample storage capacity in compact, sophisticated designs. Multi-Fit cradle offers a reassuringly snug fit for laptops between 12.5-15.6". The Geolite Advanced Multi-Fit Backpack is designed to fit your laptop and your life with flexible dedicated compartment. Dedicated compartment separates laptop from your personal belongings. Thanks to the integrated pass-through trolley strap system at the back panel, it allows the backpack to be securely placed on a trolley when used for longer journeys or heavier loads. With the comfort of adjustable shoulder straps, breathable air channel back panel design and convenience of front zippered pockets, this backpack is ideal for business travel and everyday commute.