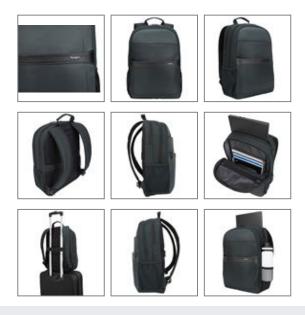

## Description

For modern professionals and mobile trendsetters, the new Geolite range blends protection, comfort, and affordability, all in one. A durable mix of material and style offers ample storage capacity in compact, sophisticated designs. Multi-Fit cradle offers a reassuringly snug fit for laptops between 12.5-15.6". The Geolite Advanced Multi-Fit Backpack is designed to fit your laptop and your life with flexible dedicated compartment. Dedicated compartment separates laptop from your personal belongings. Thanks to the integrated pass-through trolley strap system at the back panel, it allows the backpack to be securely placed on a trolley when used for longer journeys or heavier loads. With the comfort of adjustable shoulder straps, breathable air channel back panel design and convenience of front zippered pockets, this backpack is ideal for business travel and everyday commute.

### **Features**

- Dedicated laptop compartment with multi-fit cradle fits up to 15.6"
- Advanced air mesh back panel for support and comfort
- · Adjustable and ergonomic padded shoulder straps
- · Easy access front zippered pocket

- · Side mesh pockets for water bottle and small accessories
- · Integrated pass-through trolley strap system for convenient travel
- · Lightweight, weather-resistant materials
- · Limited lifetime warranty