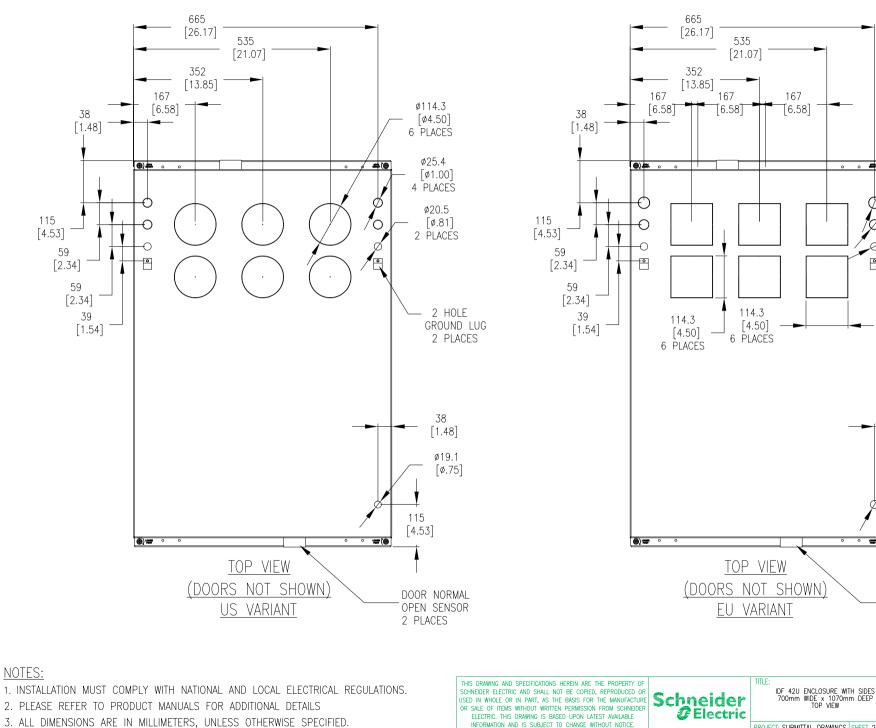

## NOTES:

1. INSTALLATION MUST COMPLY WITH NATIONAL AND LOCAL ELECTRICAL REGULATIONS.

2. PLEASE REFER TO PRODUCT MANUALS FOR ADDITIONAL DETAILS

3. ALL DIMENSIONS ARE IN MILLIMETERS, UNLESS OTHERWISE SPECIFIED.