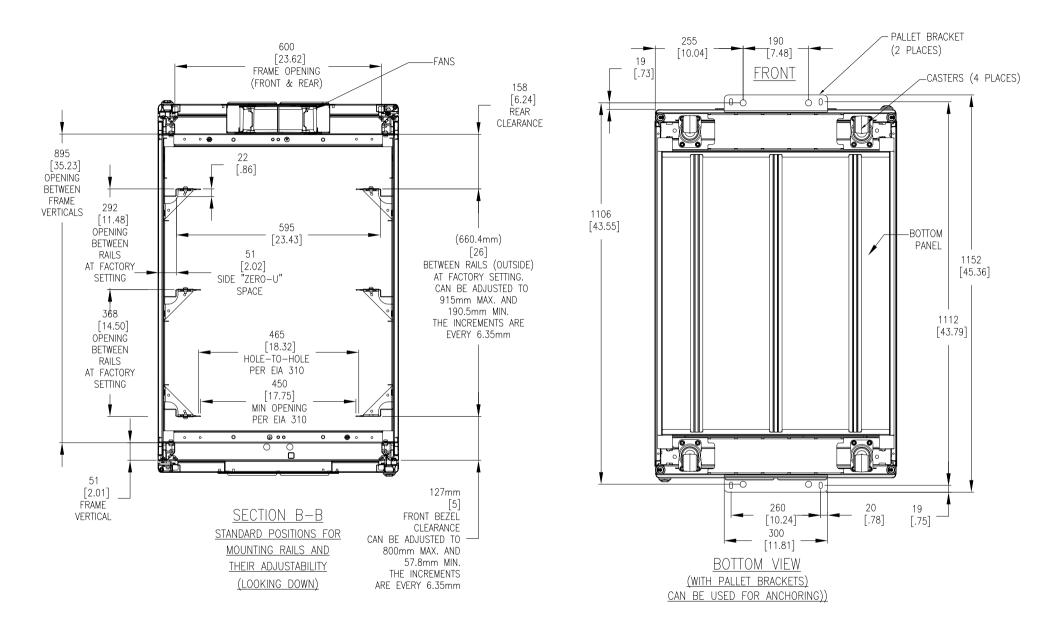

THIS DRAWING AND SPECIFICATIONS HEREIN ARE THE PROPERTY OF DWG NO: <sup>₽₽</sup>E5 ARXXXX IDF 42U IDF 42U ENCLOSURE WITH SIDES 700mm WIDE x 1070mm DEEP SCHNEIDER ELECTRIC AND SHALL NOT BE COPIED, REPRODUCED OR **Schneider** JSED IN WHOLE OR IN PART, AS THE BASIS FOR THE MANUFACTUR KIRK SHI 12-JAN-22 DRAWN: THIRD BOTTOM VIEW OR SALE OF ITEMS WITHOUT WRITTEN PERMISSION FROM SCHNEIDER **G**Electric ENGINEER: KIRK SHI 12-JAN-22 ANGLE ELECTRIC. THIS DRAWING IS BASED UPON LATEST AVAILABLE INFORMATION AND IS SUBJECT TO CHANGE WITHOUT NOTICE. PROJECT: SUBMITTAL DRAWINGS SHEET 3 OF 3 APPROVED PROJECTION \_