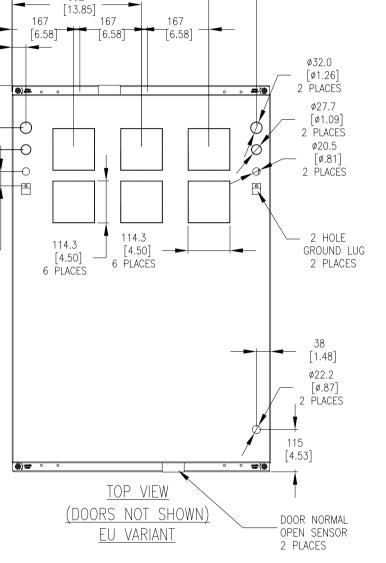

## NOTES:

1. INSTALLATION MUST COMPLY WITH NATIONAL AND LOCAL ELECTRICAL REGULATIONS.

2. PLEASE REFER TO PRODUCT MANUALS FOR ADDITIONAL DETAILS

3. ALL DIMENSIONS ARE IN MILLIMETERS, UNLESS OTHERWISE SPECIFIED.