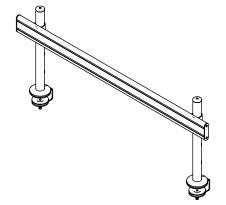

## 58.702 Viewlite toolbar - desk 702

Because the toolbar is front-mounted, you can adjust the distance between its poles. This lets you install it anywhere on a desk, using either a desk clamp mount or bolt-through desk mount. Cables are easily hidden in the toolbar's cable duct to create a tidy, professional impression.

- Toolbar assembly with a rail length of 1200 mm
- Comes with a desk clamp mount and bolt-through desk mount
- Cables run neatly inside the toolbar's cable duct
- Suitable for a desktop thickness of 5 up to 40 (clamp) or 50 mm (bolt through)
- Pole height 450 mm
- Pole diameter 40 mm
- Suitable for max. 3 accessories of 8 kg each