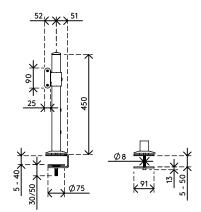

- Toolbar assembly with a rail length of 1200 mm
- Comes with a desk clamp mount and bolt-through desk mount
- Cables run neatly inside the toolbar's cable duct
- Suitable for a desktop thickness of 5 up to 40 (clamp) or 50 mm (bolt through)
- Pole height 450 mm
- Pole diameter 40 mm
- Suitable for max. 3 accessories of 8 kg each