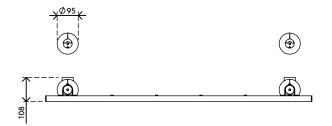

- Toolbar assembly with a rail length of 1200 mm
- Comes with a desk clamp mount and bolt-through desk mount
- Cables run neatly inside the toolbar's cable duct
- Suitable for a desktop thickness of 5 up to 40 (clamp) or 50 mm (bolt through)
- Pole height 450 mm
- Pole diameter 40 mm
- Suitable for max. 3 accessories of 8 kg each