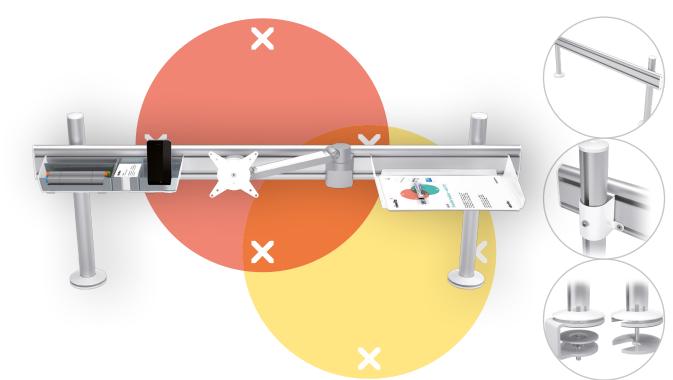

## 58.702 Viewlite toolbar - desk 702

Because the toolbar is front-mounted, you can adjust the distance between its poles. This lets you install it anywhere on a desk, using either a desk clamp mount or bolt-through desk mount. Cables are easily hidden in the toolbar's cable duct to create a tidy, professional impression.

- Toolbar assembly with a rail length of 1200 mm
- Comes with a desk clamp mount and bolt-through desk mount
- Cables run neatly inside the toolbar's cable duct
- Suitable for a desktop thickness of 5 up to 40 (clamp) or 50 mm (bolt through)
- Pole height 450 mm
- Pole diameter 40 mm
- Suitable for max. 3 accessories of 8 kg each