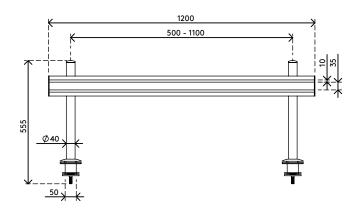

- Toolbar assembly with a rail length of 1200 mm
- Comes with a desk clamp mount and bolt-through desk mount
- Cables run neatly inside the toolbar's cable duct
- Suitable for a desktop thickness of 5 up to 40 (clamp) or 50 mm (bolt through)
- Pole height 450 mm
- Pole diameter 40 mm
- Suitable for max. 3 accessories of 8 kg each