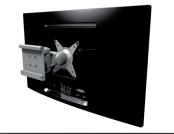

## 52.132 ViewMate Style Toolbar Mount 132

This short monitor arm is made of sturdy joints connected to a VESA mounting plate that holds monitors up to 15kg. Swivels left and right, tilts up and down and rotates 360 degrees. Ideally suitable as a centre monitor holder in a triple or quad parabolic monitor setup. Its horizontal glide ensures easy placement anywhere along the toolbar.

- Multi-pivot arm
- Mounts a single monitor to the ViewMate Style toolbar rail •
- Simply slides onto the toolbar rail
- Comes with all necessary fasteners ٠
- Max. weight capacity of 15kg/monitor (up to 24"/24"W) •
- Rotate 360°, tilt +90°/-90°, swivel +90°/-90°
- Compatible with VESA patterns 75x75/100x100mm MIS-D ٠
- 120mm clearance between monitor and rail .