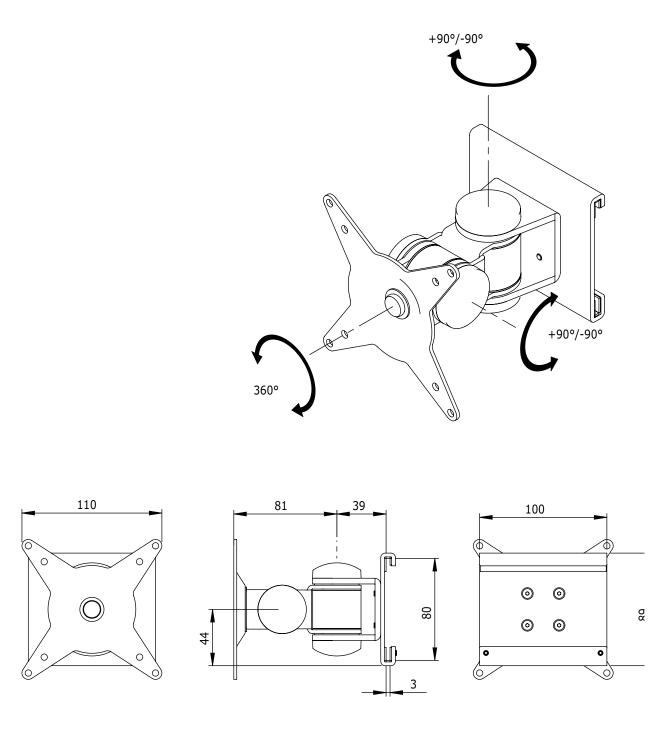

- Multi-pivot arm
- Mounts a single monitor to the ViewMate Style toolbar rail •
- Simply slides onto the toolbar rail
- Comes with all necessary fasteners ٠
- Max. weight capacity of 15kg/monitor (up to 24"/24"W) •
- Rotate 360°, tilt +90°/-90°, swivel +90°/-90°
- Compatible with VESA patterns 75x75/100x100mm MIS-D ٠
- 120mm clearance between monitor and rail .