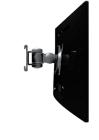

## 52.132 ViewMate Style Toolbar Mount 132

This short monitor arm is made of sturdy joints connected to a VESA mounting plate that holds monitors up to 15kg. Swivels left and right, tilts up and down and rotates 360 degrees. Ideally suitable as a centre monitor holder in a triple or quad parabolic monitor setup. Its horizontal glide ensures easy placement anywhere along the toolbar.

- Multi-pivot arm
- Mounts a single monitor to the ViewMate Style toolbar rail •
- Simply slides onto the toolbar rail
- Comes with all necessary fasteners ٠
- Max. weight capacity of 15kg/monitor (up to 24"/24"W) •
- Rotate 360°, tilt +90°/-90°, swivel +90°/-90°
- Compatible with VESA patterns 75x75/100x100mm MIS-D ٠
- 120mm clearance between monitor and rail .