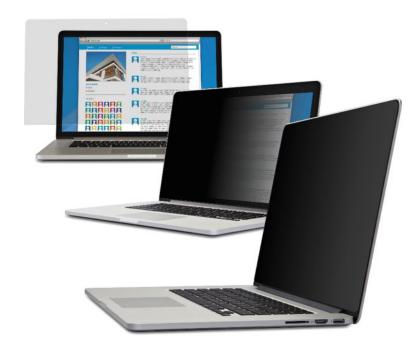

## Privacy Filter 35.6 cm / 14"

Article number: 4061503

**Protect important data and documents from unauthorised, prying eyes.** This privacy screen helps to protect sensitive data and personal information, and in this way enables relaxed work while on business trips as well as in public places. Micro-slats darken the picture smoothly, without stripes and make it impossible for others to see texts or pictures on the display from the side. In addition, the film protects the display from dirt, scratches or fingerprints. The supplied mounting tape makes the protective filter easy to attach and just as easy to remove again.

- Privacy protection from a viewing angle of 45° degrees
- 73% UV protection, reduces eye strain caused by LCD monitors
- Work undisturbed on confidential data
- Time savings through productively used travel time
- Attachment with plastic holders and adhesive dots
- Removal without any residue
- Protects against fingerprints and dirt
- Durable thanks to scratch protection up to 3H hardness
- · Clear view and high colour fidelity at all times
- · Unchanged quality of the image resolution
- Also available in other sizes and formats