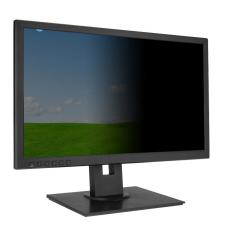

## Privacy Filter 35.6 cm / 14"

Article number: 4061503

**Protect important data and documents from unauthorised, prying eyes.** This privacy screen helps to protect sensitive data and personal information, and in this way enables relaxed work while on business trips as well as in public places. Micro-slats darken the picture smoothly, without stripes and make it impossible for others to see texts or pictures on the display from the side. In addition, the film protects the display from dirt, scratches or fingerprints. The supplied mounting tape makes the protective filter easy to attach and just as easy to remove again.

- Privacy protection from a viewing angle of 45° degrees
- 73% UV protection, reduces eye strain caused by LCD monitors
- Work undisturbed on confidential data
- Time savings through productively used travel time
- Attachment with plastic holders and adhesive dots
- Removal without any residue
- Protects against fingerprints and dirt
- Durable thanks to scratch protection up to 3H hardness
- · Clear view and high colour fidelity at all times
- · Unchanged quality of the image resolution
- Also available in other sizes and formats

## **Specifications**

| Product type       | Privacy Filter                 |
|--------------------|--------------------------------|
| Application        | Notebook                       |
|                    | Monitor                        |
| Compatible devices | Universal                      |
| Display size       | 35.6 cm (14")                  |
| Aspect ratio       | 16:9                           |
| Features           | View protection from two sides |
| Dimensions         | 175 x 310 mm                   |
| Weight             | 0.4 kg                         |
| Colour             | Transparent Black              |