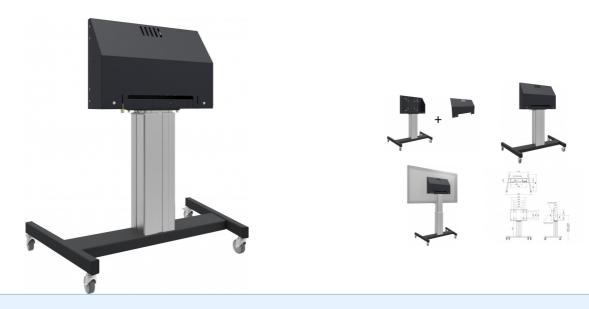

Floor lift on wheels for (touch) flat screens max 120 kg with locable lid for protection

A motorized trolley for touch screens up to VESA 600-400. What makes this product so unique is its screen flexibility and installation ease, within just three steps the product is installed and ready for use. This wheeled stand with electrical height adjustment has continuous and silent height adjustment and an integrated screen bracket containing most VESA patterns, making it suitable for almost every display. The embedded VESA bracket has another special feature, it can be used as support for a Desktop PC at the back.

Please note: If your screen is too big (VESA 600-500/600 or VESA 800-500/600), please use the MD 052B7280 adapter.

All trademarks and registered trademarks acknowledged. E & O E. Specification subject to change without notice