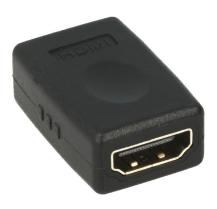

## **ARTICONA HDMI Adapter/Coupler**

Article number: 4755352

With this HDMI coupler, you can connect your cables with ease. Do you have two HDMI cables that aren't long enough to reach your devices? Do you want to enjoy the best picture quality without compromising? Then this Articona adapter is just right for you! It's particularly compact and unobtrusive. It supports 4K resolution, HDR, 3D, and Dolby Vision, ensuring you have a breathtaking visual and auditory experience. Whether you want to connect a TV, monitor, laptop, gaming console, or Blu-ray player, this HDMI coupler is compatible with all HDMI-enabled devices. Installation is a breeze: simply plug the two HDMI cables into the coupler, and you're done. The gold-plated contacts guarantee high corrosion resistance and a long lifespan.

## Highlights:

- · HDMI Coupler to connect HDMI cables
- Resolution up to 4k @ 60 Hz
- Gold plated contact

## **Specifications:**

| Product type          | Monitor cable / adapter |
|-----------------------|-------------------------|
| Connectors            | HDMI(A), HDMI(A)        |
| Connector gender      | Female - female         |
| Bidirectional         | Yes                     |
| Cable length          | Adapter 0 m             |
| Resolution (max.)     | 3840 x 2160 at 60 Hz    |
| Cabling type          | Passive                 |
| Transfer rate         | 18 Gb/s                 |
| HDMI Ethernet Support | Yes                     |
| Shielding             | Gold-plated contacts    |
| Colour                | Black                   |