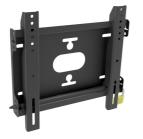

### Universal wall mount, up to VESA 200x200mm, max. 50kg

With the easy and quick fixation system, this wall mount guarantees safe usage in environments like schools and other public utility buildings.

Туре

Wall Mount