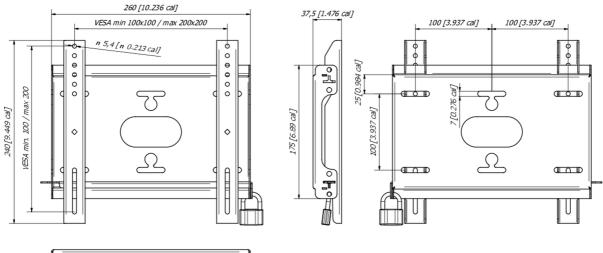

## 02 TECHNICAL SPECIFICATION

| Max weight capacity | 50kg / monitor |
|---------------------|----------------|
| VESA minimum        | 100 x 100mm    |
| VESA maximum        | 200 x 200mm    |

#### DIMENSIONS / WEIGHT

Product dimensions W x H x D Weight (without box)

treight (minout

EAN code

1.1kg 4948570033300

240 x 37,5 x %3mm