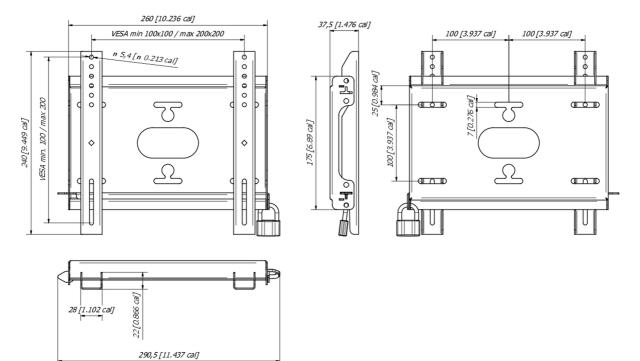

### Universal wall mount, up to VESA 200x200mm, max. 50kg

With the easy and quick fixation system, this wall mount guarantees safe usage in environments like schools and other public utility buildings.

## 02 TECHNICAL SPECIFICATION

| Max weight capacity | 50kg / monitor |
|---------------------|----------------|
| VESA minimum        | 100 x 100mm    |
| VESA maximum        | 200 x 200mm    |

#### DIMENSIONS / WEIGHT

Product dimensions W x H x D Weight (without box)

treight (minout

EAN code

1.1kg 4948570033300

240 x 37,5 x %3mm