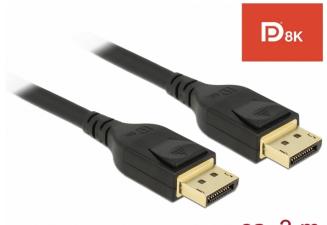

# Delock DisplayPort cable 8K 60 Hz 3 m DP 8K certified

ca. 3 m

#### **Specification**

- Connectors:
- 1 x DisplayPort 20 pin male >
- 1 x DisplayPort 20 pin male
- DisplayPort 1.4 specification
- Downwards compatible to DisplayPort 1.3, 1.2 and 1.1
- DisplayPort® DP 8K certified cable
- Pin 20 not connected
- Cable gauge: 28 AWG
- Cable diameter: ca. 7.5 mm
- · Copper conductor
- · Triple shielded cable
- Contacts gold-plated
- · Transmission of audio and video signals
- Data transfer rate up to 32.4 Gb/s
- Resolution up to:

(depending on the system and the connected hardware)

- Supports Display Stream Compression 1.2 (DSC)
- Supports HDR
- Supports HDCP 1.4 and 2.2
- Supports HBR3 (8.1 Gb/s) data rate
- Up to 32 audio channels for speakers
- Up to 1536 kHz audio sampling rate
- · Supports colour sampling in 4:4:4, 4:2:2 and 4:2:0 format
- · Colour: black
- Length incl. connectors (L): ca. 3 m