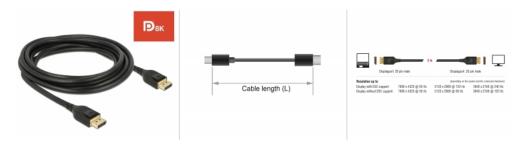

#### **Specification**

- Connectors:
- 1 x DisplayPort 20 pin male >
- 1 x DisplayPort 20 pin male
- DisplayPort 1.4 specification
- Downwards compatible to DisplayPort 1.3, 1.2 and 1.1
- DisplayPort® DP 8K certified cable
- Pin 20 not connected
- Cable gauge: 28 AWG
- Cable diameter: ca. 7.5 mm
- · Copper conductor
- · Triple shielded cable
- Contacts gold-plated
- · Transmission of audio and video signals
- Data transfer rate up to 32.4 Gb/s
- Resolution up to:

Display with DSC support:

7680 x 4320 @ 60 Hz

5120 x 2880 @ 120 Hz

3840 x 2160 @ 240 Hz

Display without DSC support:

7680 x 4320 @ 30 Hz

5120 x 2880 @ 60 Hz

3840 x 2160 @ 120 Hz

(depending on the system and the connected hardware)

- Supports Display Stream Compression 1.2 (DSC)
- Supports HDR
- Supports HDCP 1.4 and 2.2
- Supports HBR3 (8.1 Gb/s) data rate
- Up to 32 audio channels for speakers
- Up to 1536 kHz audio sampling rate
- · Supports colour sampling in 4:4:4, 4:2:2 and 4:2:0 format
- · Colour: black
- Length incl. connectors (L): ca. 3 m