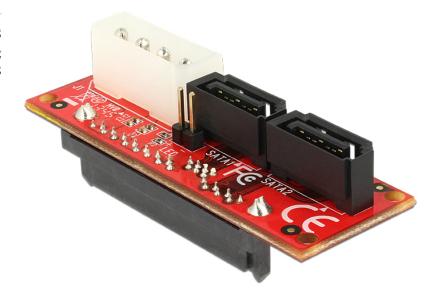

### Description

The Delock Backplane adapter can be connected to a SAS HDD and supports Hot Swap, Dual-Porting (Active-Active-Mode) and channel bundling with SAS HDDs. The adapter can also be used with SATA HDDs.

# Specification

- Connector:
  - 1 x SAS 6 Gb/s 29 pin female (SFF 8482)
- 2 x SATA 6 Gb/s 7 pin female
- 1 x 4 Pin power connector (12 V and 5 V)
- 1 x LED Pin Header
- Data transfer rate up to 6 Gb/s
- Supports Hot Swap
- Supports Dual-Porting (Active-Active-Mode)
- Dimensions (LxWxH): ca. 61 x 21 x 21 mm
- OS independent, no driver installation necessary