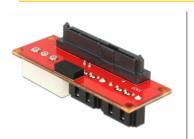

### Description

The Delock Backplane adapter can be connected to a SAS HDD and supports Hot Swap, Dual-Porting (Active-Active-Mode) and channel bundling with SAS HDDs. The adapter can also be used with SATA HDDs.

# Specification

- Connector:
  - 1 x SAS 6 Gb/s 29 pin female (SFF 8482)
- 2 x SATA 6 Gb/s 7 pin female
- 1 x 4 Pin power connector (12 V and 5 V)
- 1 x LED Pin Header
- Data transfer rate up to 6 Gb/s
- Supports Hot Swap
- Supports Dual-Porting (Active-Active-Mode)
- Dimensions (LxWxH): ca. 61 x 21 x 21 mm
- OS independent, no driver installation necessary