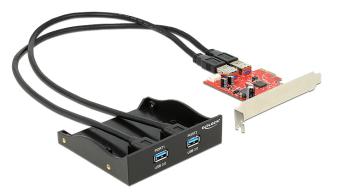

# Description

This USB 3.0 front panel by Delock can be installed into a free 3.5" or 5.25" bay of yours computer and will be connected internally by using the included PCI Express card. It expands your system by two USB 3.0 ports on the front side. Thus you can connect different USB devices like e.g. docking station, card reader, external enclosure.

## Connector:

- Front Panel: external: 2 x USB 3.0 Type-A female internal: 2 x USB 3.0 Type-A male with connecting cable PCI Express card: internal: 2 x USB 3.0 Type-A female 1 x Molex 4 pin power connector • Data transfer rate up to: SuperSpeed 5 Gbps, Hi-Speed 480 Mbps, Full-Speed 12 Mbps, Low-Speed 1.5 Mbps
- · USB 3.0 cable of the front panel will be connected internally to the PCI Express card
- Length of internal USB 3.0 cable: ca. 60 cm