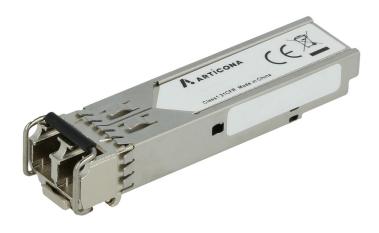

## J9151E SFP+ Module

Article overview: 4619738

ARTICONAs J9151E SFP+ Transceiver module is the right choice to get an efficient connection of your computers. It's compatible to devices of HPE Aruba brand. Equivalent to SFP Transceiver J9151E at a low price.

- · Compatible with many HPE Aruba devices
- Alternative to the SFP transceiver J9151E
- · All details on device compatibility can be found in the compatibility list

## **Specifications**

| Product type       | SFP module  |
|--------------------|-------------|
| Data transfer rate | 10 Gb/s     |
| Range              | 10km        |
| Connectors         | LC          |
| Fibre standard     | Single mode |
| Wavelength         | 1310 nm     |