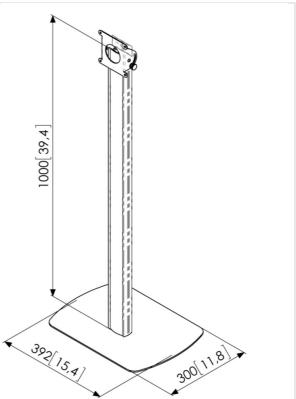

# Technical specifications and dimensions

| Max. height mid display (mm) | 1000 |
|------------------------------|------|
| Height (mm)                  | 1000 |
| Height of trolley/stand (mm) | 1000 |