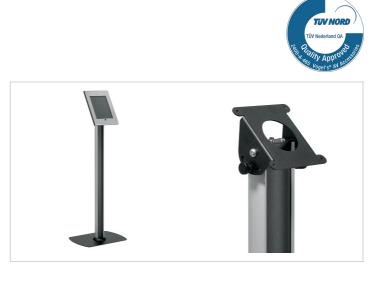

# PTA 3101 Floor stand for TabLock

Article number (SKU) Colour

7493110 Black

PTA 3101 is a floorstand designed to be used in combination with the Vogel's PTS secure tablet enclosures.

The PTS tablet enclosure is secured to the floorstand with screws inside the tablet enclosure. The stand consists of a stylish aluminium pole with an integrated cable management system and a stable steel baseplate. The tilt angle is adjustable between 0-90 degrees.