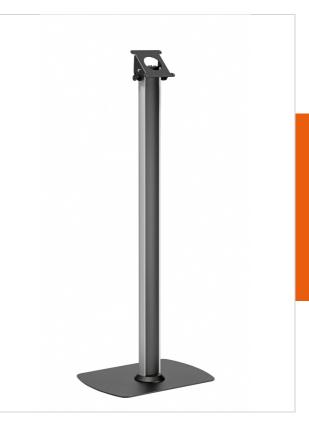

# PTA 3101 Floor stand for TabLock

Article number (SKU) Colour

7493110 Black

PTA 3101 is a floorstand designed to be used in combination with the Vogel's PTS secure tablet enclosures.

The PTS tablet enclosure is secured to the floorstand with screws inside the tablet enclosure. The stand consists of a stylish aluminium pole with an integrated cable management system and a stable steel baseplate. The tilt angle is adjustable between 0-90 degrees.