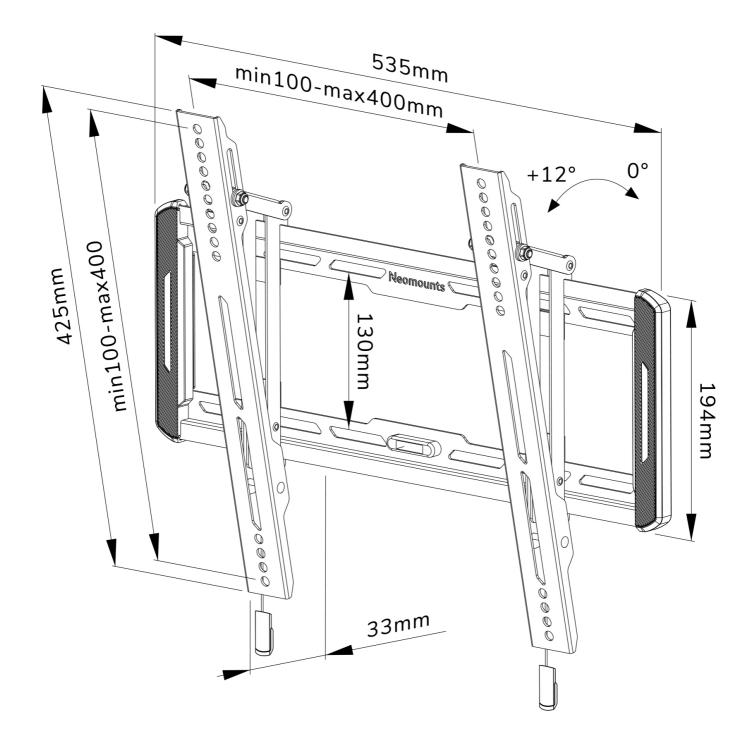

Neomounts

The WL35-550BL14 has a depth of 3,3 cm and is suitable for screens that meet VESA hole pattern 100x100 to 400x400 mm.

The mount features a nifty magnetic pull & release system, that allows you to attach the TV in a wink of an eye and secure the TV in safe and solid manner. Afterwards, the pull & release straps can be easily hidden behind the screen by clicking the magnet to the mount. The integrated spirit level assures easy installation of the mount.

#### GENERAL

| GENERAL           |         |
|-------------------|---------|
| Distance to wall  | 3,3 cm  |
| Max. screen size* | 65      |
| Max. weight       | 60      |
| Min. screen size* | 32      |
| Min. weight       | 0       |
| Screens           | 1       |
| VESA maximum      | 400x400 |
| VESA minimum      | 100x100 |
| VESA pattern      | 100x100 |
|                   | 100x150 |
|                   | 100x200 |
|                   | 120x120 |
|                   | 200x100 |
|                   | 200x200 |
|                   | 200x300 |
|                   | 200x400 |
|                   | 300x100 |
|                   | 300x200 |
|                   | 300x300 |
|                   | 350x350 |
|                   | 400x200 |
|                   | 400x300 |
|                   | 400x400 |
| FUNCTIONALITY     |         |
| Height            | 42,5 cm |
| Tilt (degrees)    | 12°     |
| Туре              | Tilt    |
|                   |         |