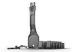

## **Description**

Use this RJ45 port lock around RJ45 sockets to prevent unwanted connection of connection cables. Also prevents unauthorised access via the network.

The lock secures itself to the RJ45 port and can be removed with the attached key again. It locks with the front panel of the RJ45 port inside the housing prevent it from being simply pulled out.

- Contains 1 key with 10 locks
- Additional locks in packs of 20 without keys are available under Art. No.40471

Safety information: For safety reasons, please note that this lock can also be removed with skill and an appropriate tool.