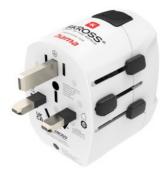

## **Travel Plug**

00223474 "World Travel Pro Light USB" World Travel Adapter, 3-Pin, 2x USB

Highlightstext:

- Allows the connection of electrical devices in up to 200 countries with differing socket systems

- The patented country slider system guarantees simple and safe connections in over 200 countries on all continents
- USB connection with 2.4 A power supply for charging mobile devices

- Compact travel plug for travellers from Europe with 2 USB ports- Can be used worldwide: USA, Australia, China, United Kingdom, Ireland, in many other European countries such as Austria, Belgium, France, Germany, Greece, Spain, Portugal, Slovakia and in more than 190 other countries- Universal socket adapter for connecting 2- and 3-pin electrical devices with earthing contact, contour or Euro plugs

- For use with earthed and unearthed devices such as cameras, shavers and smartphone chargers, also suitable for powerful devices such as laptops and travel hairdryers- High safety due to earthed contact and integrated, replaceable fuse- Suitable for input voltages from 100V - 250V- For use with sockets of type B, E, F, G and I- For devices with plug type A, B, C, E, F, G, I, J, L and N- The "World to Europe" adapter can also be used separately in many European countries to connect US / UK / China / Switzerland / Italy plugs to German earthed sockets