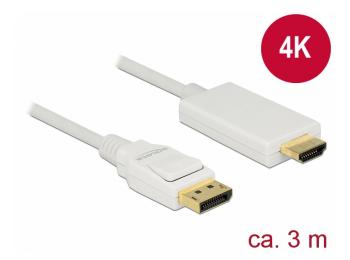

# Delock Cable DisplayPort 1.2 male > High Speed HDMI-A male passive 4K 3 m white

# **Specification**

- Connectors:
- 1 x DisplayPort 20 pin male >
- 1 x High Speed HDMI-A 19 pin male
- Chipset: Parade PS8402A
- DisplayPort 1.2a and High Speed HDMI specification
- Passive cable (level shifter), suitable only for graphics cards with DP++ output
- Signal direction: DisplayPort input > HDMI output
- · Cable gauge: 30 AWG
- Cable diameter: ca. 6 mm
- Twisted-pair cabling
- Copper conductor
- · Gold-plated connectors
- Triple shielded cable
- · Transfer of audio and video signals
- Data transfer rate up to 10.2 Gb/s
- Resolution up to 3840 x 2160 @ 30 Hz (depending on the system and the connected hardware)
- · Colour: white
- Length incl. connectors: ca. 3 m