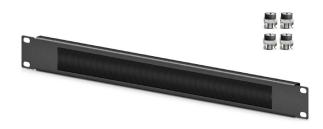

## **ARTICONA Cable Brush Strip**

Article number: 4832483

- 19-inch cable management duct with brush attachment
- Supports correct air circulation inside the rack. Cables can be passed through the brush strip.
- 1 piece
- incl. 4 screws