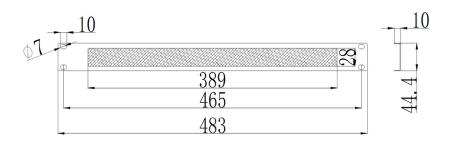

## **ARTICONA Cable Brush Strip**

Article number: 4832483

- 19-inch cable management duct with brush attachment
- Supports correct air circulation inside the rack. Cables can be passed through the brush strip.
- 1 piece
- incl. 4 screws

## **Specifications:**

| Product type    | Cable routing panel |
|-----------------|---------------------|
| Height          | 1 U, 44 m           |
| Length          | 483 mm (19")        |
| Depth           | 11 mm               |
| Colour          | RAL 9005, black     |
| Material        | Sheet steel         |
| Steel thickness | 1.0 mm              |