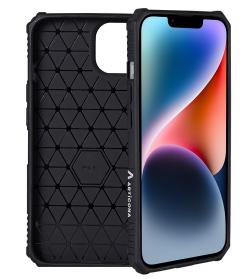

## iPhone 14 Rugged Case

Article number: 4659955

- Custom-fit protection for the Apple iPhone 14
- Particularly robust, dimensionally stable case made of shock absorbing TPU
- Reinforced corners, edges and back to offer optimal protection
- Fall, shock, and dust-proof
- Fulfills the Military Drop Test ML-STD 810G-516.7
- Optimal feel and grip
- Combines a high standard of protection with a subtle, black design
- Reduces fingerprints
- Access to all buttons and ports
- Supports wireless charging

## **Specifications**

| Product type                         | Sleeve                           |
|--------------------------------------|----------------------------------|
| Application                          | Smartphone                       |
| Compatible devices                   | Apple iPhone 14                  |
| Display size                         | 6.1"                             |
| Material                             | Thermoplastic polyurethane (TPU) |
| Dimensions ( $W \times H \times D$ ) | 71 × 147 × 3 mm                  |
| Protection class                     | MIL-STD 810G                     |
| Colour                               | Black                            |