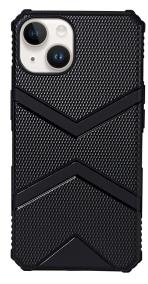

## iPhone 14 Rugged Case

Article number: 4659955

- Custom-fit protection for the Apple iPhone 14
- Particularly robust, dimensionally stable case made of shock absorbing TPU
- Reinforced corners, edges and back to offer optimal protection
- Fall, shock, and dust-proof
- Fulfills the Military Drop Test ML-STD 810G-516.7
- Optimal feel and grip
- Combines a high standard of protection with a subtle, black design
- Reduces fingerprints
- Access to all buttons and ports
- Supports wireless charging

## **Specifications**

| Product type                         | Sleeve                           |
|--------------------------------------|----------------------------------|
| Application                          | Smartphone                       |
| Compatible devices                   | Apple iPhone 14                  |
| Display size                         | 6.1"                             |
| Material                             | Thermoplastic polyurethane (TPU) |
| Dimensions ( $W \times H \times D$ ) | 71 × 147 × 3 mm                  |
| Protection class                     | MIL-STD 810G                     |
| Colour                               | Black                            |