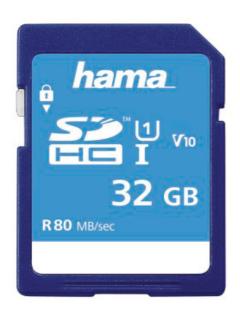

# **SD Memory Card**

## 00124135 SDHC 32GB Class 10 UHS-I 80MB/S

#### Highlightstext:

- This removable storage medium allows data to be written and erased as many times as is required
- For real-time/broadcast recording; allows fast and direct data transfer between a memory card and a UHS-I capable terminal device
- SecureDigital High Capacity Card (SDHC), complies with SD 3.01 specifications
- Especially suited for real time full HD video and 3D video recording
- Mechanical write protection (against unintentional deleting)
- With a label area for short notes

#### Note for Consumers:

Only suitable for terminal devices with an SDHC slot, e.g. digital cameras, camcorders (not downward compatible with SD slots).

Each SD card has a mechanical write prtoection which is removed by pushing the lateral bolt upwards.

#### **Technical Details:**

- Model: SD High Capacity (SDHC)Max. Data Transfer Rate: 80 MB/s
- Memory Capacity: 32 GBUHS Standard: UHS-ILine: Memory Fast
- Standard Speed Class: Class 10/UHS Speed Class 1
- Video Speed Class: V10