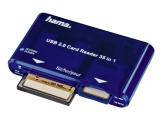

## "35in1" USB 2.0 Multi Card Reader, blue

USB Standard

USB 2.0 Blue

- Allows fast data transfer between the card and the PC when used with a UDMA capable CF card

- Allows direct data exchange between memory cards

- LED function indicator gives information about the connection status

- USB cable for connection with PC/laptop

- Supports USB 2.0 (480 Mbit/s) and USB 1.1

Memory cards:

- SD/SDHC/SDXC

- microSD/microSDHC/microSDXC (with adapter, not included in the delivery package)

- CompactFlash I & amp; II - MS/MS Duo/MS PRO Duo/MS PRO Duo HG

- Smart Media Card

- xD-Picture Card