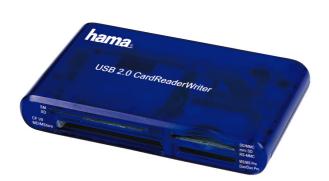

## "35in1" USB 2.0 Multi Card Reader, blue

USB Standard

USB 2.0 Blue

- Allows fast data transfer between the card and the PC when used with a UDMA capable CF card

- Allows direct data exchange between memory cards

- LED function indicator gives information about the connection status

- USB cable for connection with PC/laptop

- Supports USB 2.0 (480 Mbit/s) and USB 1.1

Memory cards:

- SD/SDHC/SDXC

- microSD/microSDHC/microSDXC (with adapter, not included in the delivery package)

- CompactFlash I & amp; II - MS/MS Duo/MS PRO Duo/MS PRO Duo HG

- Smart Media Card

- xD-Picture Card