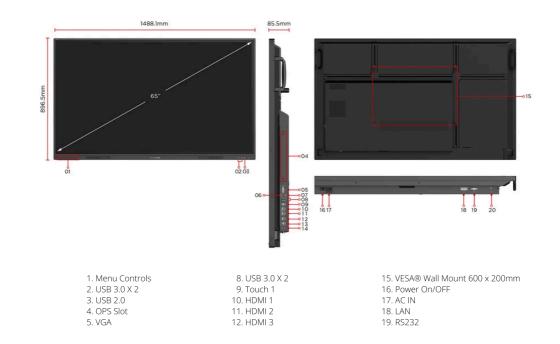

|                                              | 6. Audio In<br>7. Audio Out                                            | 13. Touch 2<br>14. USB Type-                                                                 | POWER                                                                                                                                                                 | 20. USB 2.0(FW upo                                              | late)                                            |  |
|----------------------------------------------|------------------------------------------------------------------------|----------------------------------------------------------------------------------------------|-----------------------------------------------------------------------------------------------------------------------------------------------------------------------|-----------------------------------------------------------------|--------------------------------------------------|--|
| Panel Size:                                  | 65"                                                                    | 14 USB IV09-                                                                                 | Voltage:                                                                                                                                                              |                                                                 | 100-240VAC +/- 10% Wide                          |  |
| Panel Type:                                  | TFT LCD Mo<br>Backlight.                                               | dule with DLED                                                                               | Consumption:                                                                                                                                                          |                                                                 | Range<br>On: 103.8W,                             |  |
| Display Area (mm):                           | 1428.48 (H)                                                            | x 803.52 (V)                                                                                 |                                                                                                                                                                       |                                                                 | Off mode <0.5W                                   |  |
| Aspect Ratio:                                | 16:9                                                                   |                                                                                              | ERGONUMPES                                                                                                                                                            |                                                                 | 000 400                                          |  |
| Resolution:                                  | UHD 3840x2                                                             | 160                                                                                          | Wall Mount (VE                                                                                                                                                        | ,                                                               | 600mm x 400 mm                                   |  |
| Colors:                                      | 1.07B colors                                                           | (8bit+FRC)                                                                                   | Temperature (°                                                                                                                                                        |                                                                 | 0°C to 10°C                                      |  |
| Brightness:                                  | 400 nits (typ.                                                         | )                                                                                            | Temperature (*                                                                                                                                                        | C).                                                             | 0°C to 40°C                                      |  |
| Contrast Ratio:                              | 5000:1 (typ.)                                                          | 6000:1 (DCR)                                                                                 | Humidity:                                                                                                                                                             |                                                                 | 20% ~ 80% RH non-<br>condensing                  |  |
| Response Time:                               | 8ms                                                                    |                                                                                              | DIMENSIONS                                                                                                                                                            | (W X H X D)                                                     |                                                  |  |
| Viewing Angles:                              | H = 178, V =                                                           | 178 typ.                                                                                     | Physical (inch /                                                                                                                                                      | mm):                                                            | 58.6 x 35.3 x 3.4 in / 1488 x<br>896.5 x 85.5 mm |  |
| Backlight Life:                              | 50,000 hours                                                           | (Тур)                                                                                        |                                                                                                                                                                       |                                                                 |                                                  |  |
| Surface Treatment:                           | Hardness: 9F                                                           | I, Anti-glare                                                                                | Packaging (inch / mm):         64.1 x 39.6 x 8.2 in / 1628 x<br>1005 x 208 mm           WEIGHT         Eight (inch / mm):                                             |                                                                 |                                                  |  |
| Surface Treatment:                           | coating                                                                | -                                                                                            |                                                                                                                                                                       |                                                                 |                                                  |  |
| Bezel:                                       | Slim                                                                   |                                                                                              | Net (Ib / kg):                                                                                                                                                        |                                                                 | 81.46lb/36.95kg                                  |  |
| Orientation:                                 | Landscape                                                              |                                                                                              | Gross (lb / kg):                                                                                                                                                      |                                                                 | 107.9163lb/48.95kg                               |  |
| тоисн                                        | UCH                                                                    |                                                                                              | REGULATIONS                                                                                                                                                           |                                                                 |                                                  |  |
| Type/ Tech:                                  | Ultra Fine To<br>(IR Recogniti                                         | uch Techology<br>on)                                                                         | US NRTL w/ CA,FCC/ICES003, DOE Energy Star,DOE EPEAT,<br>CE EMC, LVD or CB, RoHS Green BOM & RoHS DoC, ErP,<br>REACH SVHC List & DoC, EEL, WEEE,GOST-R / EAC, FF,LBL, |                                                                 |                                                  |  |
| Touch Resolution:                            | 32767 × 3270                                                           | 67                                                                                           | ErP-Eco,SCIP,Annex I,Annex II,TPCH DoC,Packing wa<br>DoC                                                                                                              |                                                                 |                                                  |  |
| Touch Point:                                 |                                                                        | points of touch,<br>points of touch                                                          | PACKAGE CONTENTS                                                                                                                                                      |                                                                 |                                                  |  |
| INPUT                                        | PUT                                                                    |                                                                                              | 1. 3m power cable                                                                                                                                                     |                                                                 |                                                  |  |
| HDMI:                                        | Rear 2.0 x 3 (HDMI 1 & 3<br>Support CEC; HDMI 2<br>Supports CEC & ARC) |                                                                                              | <ol> <li>HDMI 2.0 cable 3m x 1 (HDMI LA certified)</li> <li>Remote control with AAA battery (Opt.)</li> </ol>                                                         |                                                                 |                                                  |  |
| RGB / VGA:                                   | / VGA: x1                                                              |                                                                                              | 4. 3m USB 2.0 touch cable x 1                                                                                                                                         |                                                                 |                                                  |  |
| Audio:                                       | x1                                                                     | x1                                                                                           |                                                                                                                                                                       | <ol> <li>5. Touch pen (Passive pen) x 2 (VB-PEN-002)</li> </ol> |                                                  |  |
| RS232:                                       | x1                                                                     |                                                                                              |                                                                                                                                                                       |                                                                 |                                                  |  |
| OPS:                                         | S: x1                                                                  |                                                                                              | 6. Quick Start Guide + Compliance Statement                                                                                                                           |                                                                 |                                                  |  |
| ОИТРИТ                                       |                                                                        |                                                                                              | 7. RS232 adapter                                                                                                                                                      |                                                                 |                                                  |  |
| Audio:                                       | dio: x1                                                                |                                                                                              | 8. Screw (wall mount 4)                                                                                                                                               |                                                                 |                                                  |  |
| LAN                                          | l                                                                      |                                                                                              | 9. Camera Plate                                                                                                                                                       |                                                                 |                                                  |  |
| RJ45:                                        | 1 in 1 out                                                             |                                                                                              |                                                                                                                                                                       | MPATIBLE SLOT-IN PC                                             |                                                  |  |
| SB                                           |                                                                        | Configurable OS, Windows, Google EDLA ; VPC-A31-O1/VPC33<br>series/VPC35 series/VPC37 series |                                                                                                                                                                       |                                                                 |                                                  |  |
| Туре А:                                      | Front x3(USE<br>USB3.0x2)<br>Rear x3(USB<br>FW update)                 | 32.0x1,<br>3.0x2, 2.0 x1 for                                                                 |                                                                                                                                                                       |                                                                 |                                                  |  |
| Туре В:                                      | Rear x2 (USI                                                           | 3 3.0x2)                                                                                     |                                                                                                                                                                       |                                                                 |                                                  |  |
| Туре С:                                      | x1(DP 1.2, <sup>-</sup><br>Sharing, PD6<br>10M/100M)                   | Touch, Data<br>55W, Ethernet                                                                 |                                                                                                                                                                       |                                                                 |                                                  |  |
| SPEAKERS                                     |                                                                        |                                                                                              |                                                                                                                                                                       |                                                                 |                                                  |  |
| 10W x 2                                      | 10W x 2                                                                |                                                                                              |                                                                                                                                                                       |                                                                 |                                                  |  |
| TOP CAMERA PLATE                             | TOP CAMERA PLATE                                                       |                                                                                              |                                                                                                                                                                       |                                                                 |                                                  |  |
| Yes                                          |                                                                        |                                                                                              |                                                                                                                                                                       |                                                                 |                                                  |  |
| COMPATIBILITY                                |                                                                        |                                                                                              |                                                                                                                                                                       |                                                                 |                                                  |  |
| HDMI:                                        | 3840x2160 @                                                            | ) 60Hz                                                                                       |                                                                                                                                                                       |                                                                 |                                                  |  |
| SPECIAL FEATURES                             |                                                                        |                                                                                              |                                                                                                                                                                       |                                                                 |                                                  |  |
| All-in-one USB port:                         | "SmartPort™<br>channels.                                               | USB" to all                                                                                  |                                                                                                                                                                       |                                                                 |                                                  |  |
| Simple LAN sharing betwe and slot-in device: | en IFP 10/100/1000<br>10M/100M, C                                      | M (USB Type-C<br>PS 1000M)                                                                   |                                                                                                                                                                       |                                                                 |                                                  |  |
| Light Sensor:                                | Yes                                                                    |                                                                                              |                                                                                                                                                                       |                                                                 |                                                  |  |
|                                              | Convright © Viou                                                       | Sonic Corporation 2000                                                                       | 2024 All rights roso                                                                                                                                                  | nved                                                            |                                                  |  |