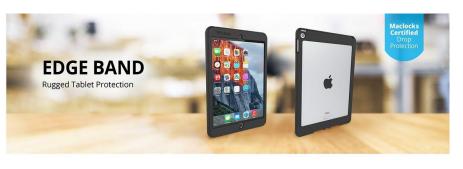

# EDGE BAND RUGGED TABLET PROTECTION

#### PRODUCT

The "EDGE" protective band is a strong, cushioned rubber add-on that surrounds your tablet to protect it from marks, scratches and dents. Perfect when paired with our adhesive lock plates, grips and stands for protected tablet mobility.

With the EDGE band, the tablet is easier to grasp and reduces the concern of dropping and damaging it.

Strategic cutouts in the case allow you to easily use all tablet's buttons, ports and cameras. Pair with our Double Glass screen protectors for total tablet protection.