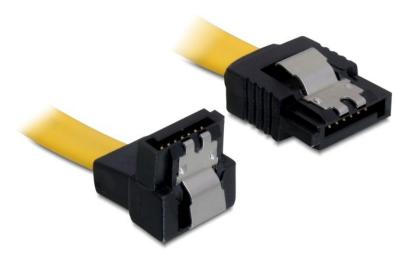

## Description

This SATA cable by Delock complies with the latest standard and supports a data transfer rate of up to 6 Gb/s. It enables and internal connection of SATA 6 Gb/s devices, e.g. HDD, Controller card or Flash memory. When connecting this cable to a HDD the cable will be lead downwards. Furthermore the SATA 6 Gb/s interface is downwards compatible to the former SATA versions, whereas you can only achieve the respective transfer speed. Additional snap in will be provided by the metal clips on the SATA connector.

## Specification

- SATA 6 Gb/s specification
- Downwards compatible to SATA 1.5 Gb/s and 3 Gb/s
- Data transfer rate up to 6 Gb/s
- Metal clips
- Cable length: ca. 70 cm
- Connector: down / straight