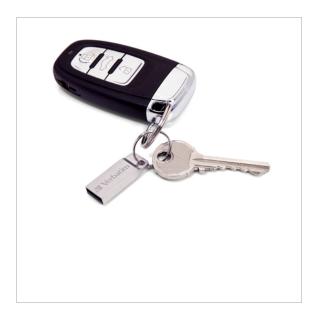

## **Metal Executive USB 2.0 Drive 16GB**

The Metal Executive USB 2.0 Drive has a small, sleek metal casing which makes it incredibly tough and able to withstand the demands of everyday life.

Product Number: 98748

## **Product Information**

- · Ultra small metal housing
- · Tough, waterproof & dustproof design
- · Includes a convenient metal key ring
- Capacities avaliable: 16GB, 32GB & 64GB
- · Stylish Silver colour

## **Specifications**

• Weight: 3.6 grams approx

• Dimensions: 29 x 15 x 5.5mm (LxWxH)

· Interface: USB 2.0

· Power Source: USB Bus

Pack Contents: Metal Executive USB 2.0 Drive & metal key ring.

Verbatim Europe - <u>www.verbatim-europe.com</u>