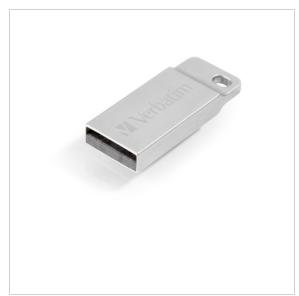

## **Metal Executive USB 2.0 Drive 16GB**

The Metal Executive USB 2.0 Drive has a small, sleek metal casing which makes it incredibly tough and able to withstand the demands of everyday life.

Product Number: 98748

## **Product Information**

- · Ultra small metal housing
- · Tough, waterproof & dustproof design
- · Includes a convenient metal key ring
- Capacities avaliable: 16GB, 32GB & 64GB
- · Stylish Silver colour