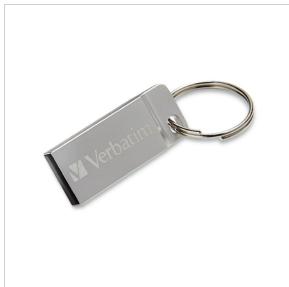

## **Metal Executive USB 2.0 Drive 16GB**

The Metal Executive USB 2.0 Drive has a small, sleek metal casing which makes it incredibly tough and able to withstand the demands of everyday life.

Product Number: 98748

## **Product Information**

- · Ultra small metal housing
- · Tough, waterproof & dustproof design
- · Includes a convenient metal key ring
- Capacities avaliable: 16GB, 32GB & 64GB
- · Stylish Silver colour

## **Specifications**

• Weight: 3.6 grams approx

• Dimensions: 29 x 15 x 5.5mm (LxWxH)

· Interface: USB 2.0

· Power Source: USB Bus

Pack Contents: Metal Executive USB 2.0 Drive & metal key ring.

Verbatim Europe - <u>www.verbatim-europe.com</u>