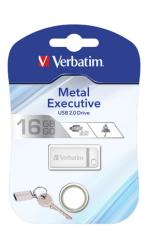

## **Metal Executive USB 2.0 Drive 16GB**

The Metal Executive USB 2.0 Drive has a small, sleek metal casing which makes it incredibly tough and able to withstand the demands of everyday life.

Product Number: 98748

## **Product Information**

- · Ultra small metal housing
- · Tough, waterproof & dustproof design
- · Includes a convenient metal key ring
- Capacities avaliable: 16GB, 32GB & 64GB
- · Stylish Silver colour