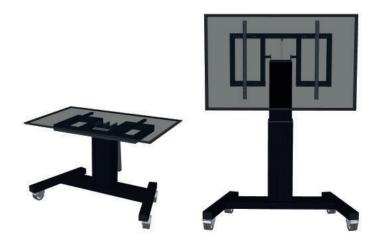

### PLASMA-M2500TBLACK

## **TILT**

- electrical height adjustable and tiltable column
- RAL 9005 black
- 500 mm height adjustment, 90° tilt
- Mobile base, C-shape, RAL 9005 black
- mount for use with 42" 100" display
- VESA 200 x 200 up to 800 x 600