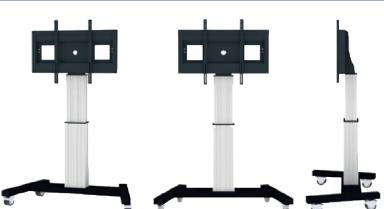

### PLASMA-M2500BLACK

This mobile electric floor lift is easily transportable over bumps and thresholds with high quality braked doublewheels. Height adjustment is done with a remote control.

Looking for an automatic tilt function? With the PLASMA-M2500TSILVER you can easily change your screen from an upright position to a table position. A perfect solution for use with touchscreens in classrooms or entertainment environments. Stable and high quality for intensive use.

#### PLASMA-M2500BLACK

- electrical height adjustable column, RAL 9005 black
- 500 mm height adjustment
- mobile base with four heavy duty casters, two with brakes
- mount for use with 42" 100" display
- VESA 200 x 200 up to 800 x 600
- maximum load approximately 150 kg

#### PLASMA-M2500SILVER

- electrical height adjustable column, RAL 9006 white aluminum
- 500 mm height adjustment
- mobile base with four heavy duty casters, two with brakes
- mount for use with 42" 100" display
- VESA 200 x 200 up to 800 x 600
- maximum load approximately 150 kg