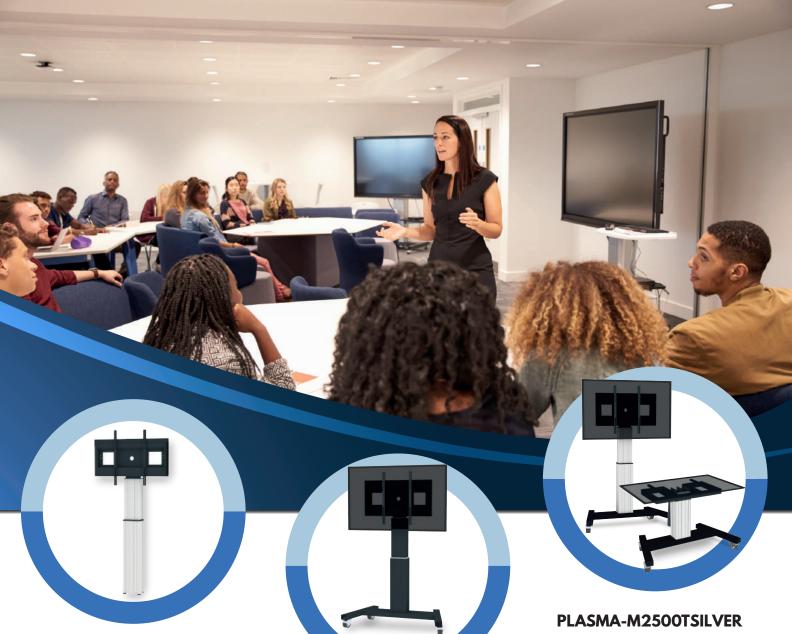

### PLASMA-M2500BLACK

This mobile electric floor lift is easily transportable over bumps and thresholds with high quality braked doublewheels. Height adjustment is done with a remote control.

Looking for an automatic tilt function? With the PLASMA-M2500TSILVER you can easily change your screen from an upright position to a table position. A perfect solution for use with touchscreens in classrooms or entertainment environments. Stable and high quality for intensive use.