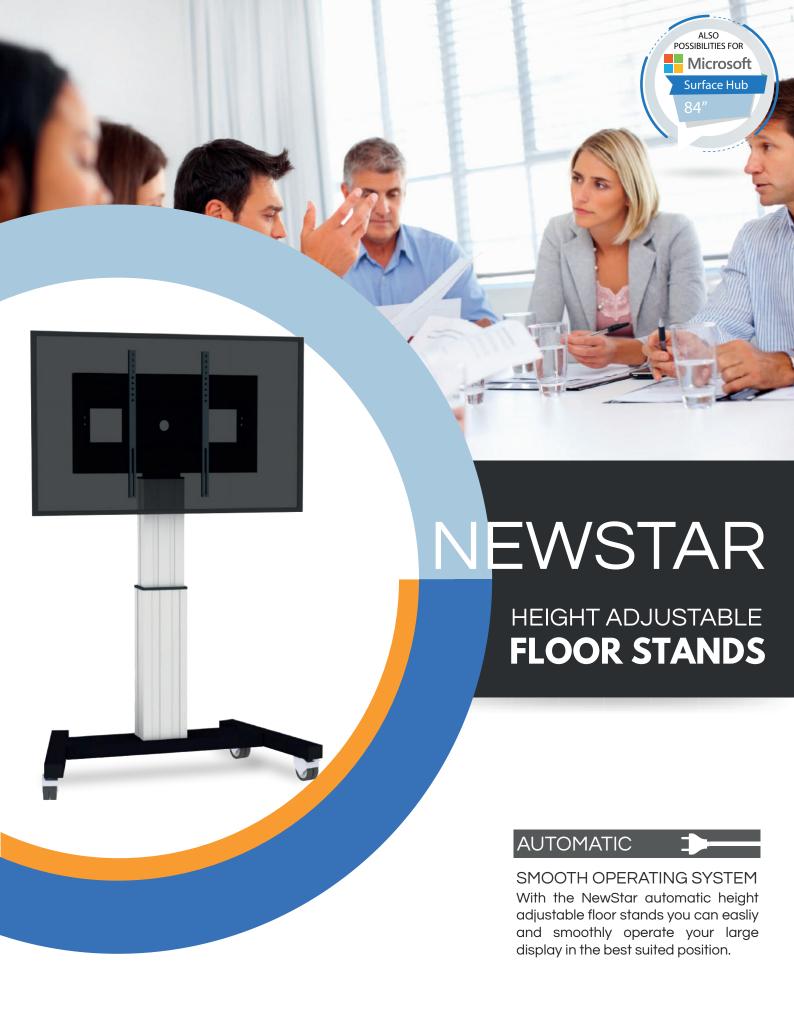

# NEWSTAR AUTOMATIC

# HEIGHT ADJUSTABLE FLOOR STANDS

- Fully Automatic
- Heavy duty wheels
- Regular and tilt position
- Easy in use
- Remote controlled
- Fits most 42"-100" screens