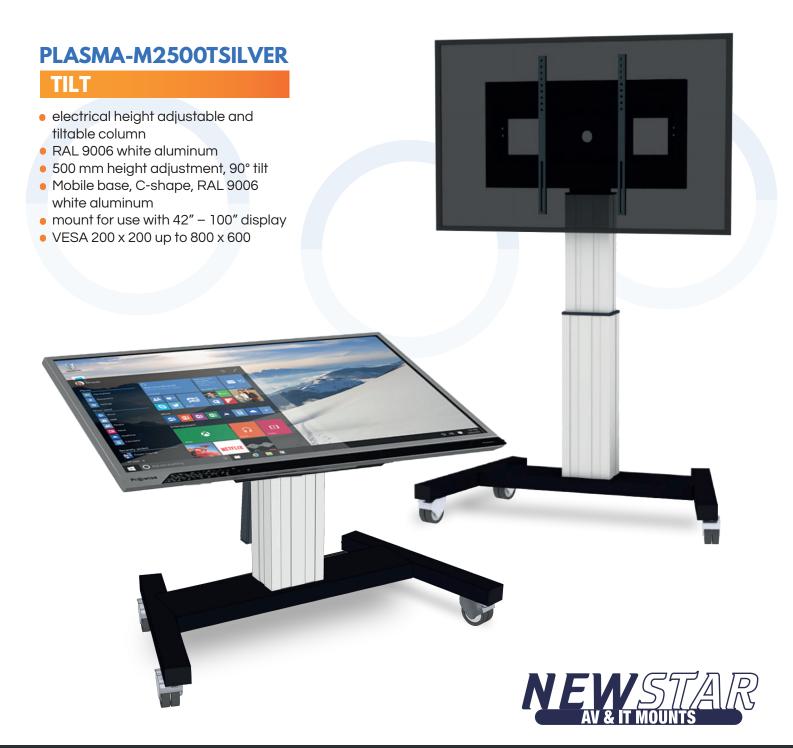

### PLASMA-M2500BLACK

This mobile electric floor lift is easily transportable over bumps and thresholds with high quality braked doublewheels. Height adjustment is done with a remote control.

Looking for an automatic tilt function? With the PLASMA-M2500TSILVER you can easily change your screen from an upright position to a table position. A perfect solution for use with touchscreens in classrooms or entertainment environments. Stable and high quality for intensive use.

## **TILT**

- electrical height adjustable and tiltable column
- RAL 9005 black
- 500 mm height adjustment, 90° tilt
- Mobile base, C-shape, RAL 9005 black
- mount for use with 42" 100" display
- VESA 200 x 200 up to 800 x 600