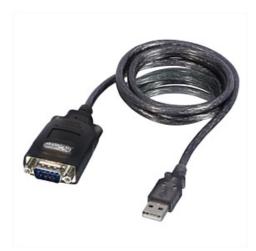

## USB RS232 Converter w/ COM Port Retention

No.: 42686

## Description

- Allows a USB equipped computer to connect to 9 Way Serial RS-232 devices
- Built-in COM Port Retention feature allows COM port settings to be stored within the adapter, so there's no need for any software reconfiguration if the adapter is plugged into a different USB port on the same computer
- Supports asynchronous serial interfaces, wake-up and remote power management
- Cable length: 1.1m
- 2 Year Warranty