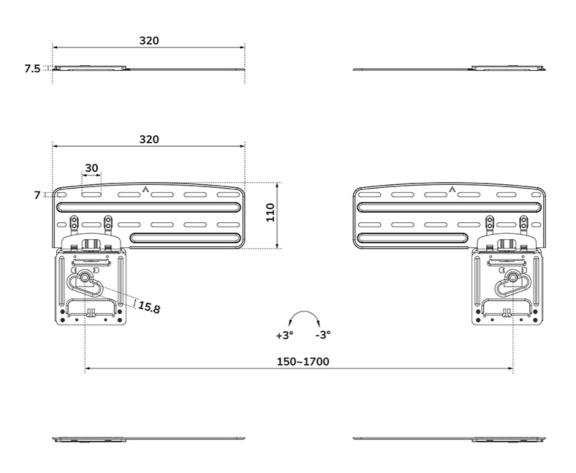

### **GENERAL**

Min. screen size\* 43 inch
Max. screen size\* 85 inch

Max. weight 60 kg (per screen)

Screens

 VESA minimum
 150x100 mm

 VESA maximum
 1200x800 mm

 Distance to wall
 0,75 cm

#### **FUNCTIONALITY**

Type Fixed
Lockable Not lockable
Height 23,6 cm
Width 64 cm
Depth 0,75 cm

# **NEOMOUNTS ULTRA-FLAT TV WALL MOUNT**

**Neomounts** 

Measuring unit: mm