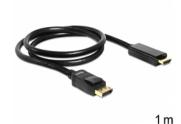

# Delock Cable Displayport 1.1 male > High Speed HDMI-A male passive 1 m black

#### Description

This cable by Delock enables the connection between devices, e.g. a monitor, with HDMI connector to a Displayport interface.

1 m

#### **Specification**

- · Connectors:
- 1 x Displayport 20 pin male >
- 1 x High Speed HDMI-A 19 pin male
- Chipset: NXP PTN3361
- Displayport 1.1 and High Speed HDMI specification
- Passive cable (level shifter), suitable only for graphics cards with DP++ output
- Signal direction: Displayport input > HDMI output
- Cable gauge: 28 AWG
- · Cable diameter: ca. 6.5 mm
- · Twisted-pair cabling
- Copper conductor
- Gold-plated connectors
- Triple shielded cable
- · Transfer of audio and video signals
- Data transfer rate up to 8.16 Gb/s
- Resolution up to 1920 x 1200 @ 60 Hz (depending on the system and the connected hardware)
- · Colour: black
- Length incl. connectors: ca. 1 m