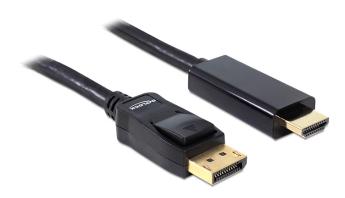

# Delock Cable Displayport 1.1 male > High Speed HDMI-A male passive 1 m black

#### Description

This cable by Delock enables the connection between devices, e.g. a monitor, with HDMI connector to a Displayport interface.

1 m

#### **Specification**

- · Connectors:
- 1 x Displayport 20 pin male >
- 1 x High Speed HDMI-A 19 pin male
- Chipset: NXP PTN3361
- Displayport 1.1 and High Speed HDMI specification
- Passive cable (level shifter), suitable only for graphics cards with DP++ output
- Signal direction: Displayport input > HDMI output
- Cable gauge: 28 AWG
- · Cable diameter: ca. 6.5 mm
- · Twisted-pair cabling
- Copper conductor
- Gold-plated connectors
- Triple shielded cable
- · Transfer of audio and video signals
- Data transfer rate up to 8.16 Gb/s
- Resolution up to 1920 x 1200 @ 60 Hz (depending on the system and the connected hardware)
- · Colour: black
- Length incl. connectors: ca. 1 m