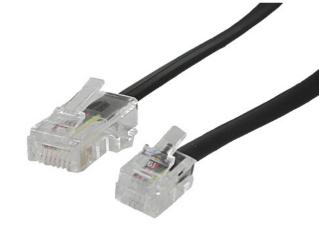

## Cable RJ11/m-RJ45/m (6p8p) 1.5m

Article number: 285725

This adapter cable enables 2 devices (e.g. ADSL) with different plug types to be connected.

- RJ45 to RJ11 cable
- Top quality

## **Specifications**

| Product type   | ISDN/ modem cable |
|----------------|-------------------|
| Length         | 1.5 m             |
| Cable          | Modular Cable     |
| Connection     | RJ45 - RJ11       |
| Pin Assignment | 8p2c to 6p2c      |
| Colour         | Black             |