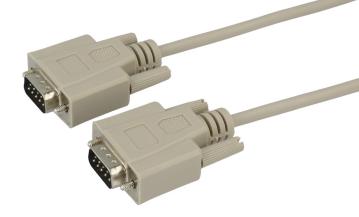

## RS-232 Cable DB9/m-DB9/m 2m

Article number: 315610

The ideal connection between peripherals.

- 100% tested
- Suitable for EGA monitors and serial mice
- Pin assignment: 1:1
- 1-way shielded twisted pair cables and plugs
- Moulded plugs with anti-kink
- With mounting screws

## **Specifications**

| Product type | Serial cable / adapter |
|--------------|------------------------|
| Connectors   | DB9 male   DB9 male    |
| Cable length | 2 m                    |

Bechtle Logistik & Service GmbH
Bechtle Platz 1 | 74172 Neckarsulm | Deutschland