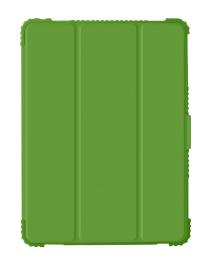

## iPad 10.2 Edu Rugged Case Green

Article number: 4634738

Custom-fit protective cover for the Apple iPad 10.2" (7th generation 2019, 8th generation 2020, 9th generation 2021). This protective cover brings colour into everyday life. It provides overview and organisation of devices, together with the other colours in our range of ARTICONA iPad cases, for example at school

- Integrated and fully enclosing cover with pronounced corners for increased fall protection according to MIL-STD-810G
- Transparent back
- Magnetic cover with smart sleep & wake-up and stand function
- Velvety feel
- Reduces fingerprints
- · All device connections freely accessible
- Integrated control buttons
- · Integrated, internal pen holder, suitable for the iPad matching pens from Apple and ARTICONA