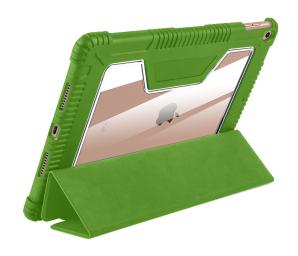

## iPad 10.2 Edu Rugged Case Green

Article number: 4634738

Custom-fit protective cover for the Apple iPad 10.2" (7th generation 2019, 8th generation 2020, 9th generation 2021). This protective cover brings colour into everyday life. It provides overview and organisation of devices, together with the other colours in our range of ARTICONA iPad cases, for example at school

- Integrated and fully enclosing cover with pronounced corners for increased fall protection according to MIL-STD-810G
- Transparent back
- Magnetic cover with smart sleep & wake-up and stand function
- Velvety feel
- Reduces fingerprints
- · All device connections freely accessible
- Integrated control buttons
- · Integrated, internal pen holder, suitable for the iPad matching pens from Apple and ARTICONA