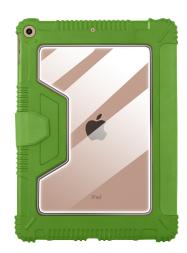

## iPad 10.2 Edu Rugged Case Green

Article number: 4634738

Custom-fit protective cover for the Apple iPad 10.2" (7th generation 2019, 8th generation 2020, 9th generation 2021). This protective cover brings colour into everyday life. It provides overview and organisation of devices, together with the other colours in our range of ARTICONA iPad cases, for example at school

- Integrated and fully enclosing cover with pronounced corners for increased fall protection according to MIL-STD-810G
- Transparent back
- Magnetic cover with smart sleep & wake-up and stand function
- Velvety feel
- Reduces fingerprints
- · All device connections freely accessible
- Integrated control buttons
- · Integrated, internal pen holder, suitable for the iPad matching pens from Apple and ARTICONA