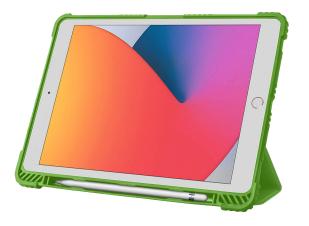

## iPad 10.2 Edu Rugged Case Green

Article number: 4634738

Custom-fit protective cover for the Apple iPad 10.2" (7th generation 2019, 8th generation 2020, 9th generation 2021). This protective cover brings colour into everyday life. It provides overview and organisation of devices, together with the other colours in our range of ARTICONA iPad cases, for example at school

- Integrated and fully enclosing cover with pronounced corners for increased fall protection according to MIL-STD-810G
- Transparent back
- Magnetic cover with smart sleep & wake-up and stand function
- Velvety feel
- Reduces fingerprints
- · All device connections freely accessible
- Integrated control buttons
- · Integrated, internal pen holder, suitable for the iPad matching pens from Apple and ARTICONA