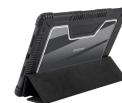

## **Galaxy Tab A8 Rugged Case**

Article number: 4607841

- Custom-fit rugged cover with lid for the Samsung Galaxy Tab A8
- Integrated all-round PC and TPU case with contoured corners for better drop protectionaccording to MIL-STD-810G
- With stand
- With integrated penholder for Samsung S Pen
- Clear back
- Auto-sleep/wake feature
- All ports are easily accessible
- Integrated operating buttons

## **Specifications**

| Product type                 | Sleeve                                        |
|------------------------------|-----------------------------------------------|
| Application                  | Tablet                                        |
| Compatible devices           | Samsung Galaxy Tab A8                         |
| Display size                 | 26.7 cm (10.5")                               |
| Material                     | Polycarbonat TPU (thermoplastic polyurethane) |
| Dimensions (W x H x D)       | 260 x 180 x 14 mm                             |
| Inner dimensions (W x H x D) | 247 x 162 x 7 mm                              |
| Weight                       | 0.290 kg                                      |
| Colour                       | Black<br>Transparent                          |