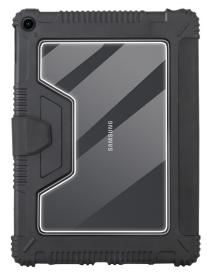

## **Galaxy Tab A8 Rugged Case**

Article number: 4607841

- Custom-fit rugged cover with lid for the Samsung Galaxy Tab A8
- Integrated all-round PC and TPU case with contoured corners for better drop protectionaccording to MIL-STD-810G
- With stand
- With integrated penholder for Samsung S Pen
- Clear back
- Auto-sleep/wake feature
- All ports are easily accessible
- Integrated operating buttons

## **Specifications**

| Product type                 | Sleeve                                        |
|------------------------------|-----------------------------------------------|
| Application                  | Tablet                                        |
| Compatible devices           | Samsung Galaxy Tab A8                         |
| Display size                 | 26.7 cm (10.5")                               |
| Material                     | Polycarbonat TPU (thermoplastic polyurethane) |
| Dimensions (W x H x D)       | 260 x 180 x 14 mm                             |
| Inner dimensions (W x H x D) | 247 x 162 x 7 mm                              |
| Weight                       | 0.290 kg                                      |
| Colour                       | Black<br>Transparent                          |