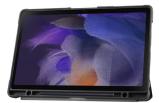

## **Galaxy Tab A8 Rugged Case**

Article number: 4607841

- Custom-fit rugged cover with lid for the Samsung Galaxy Tab A8
- Integrated all-round PC and TPU case with contoured corners for better drop protectionaccording to MIL-STD-810G
- With stand
- With integrated penholder for Samsung S Pen
- Clear back
- Auto-sleep/wake feature
- All ports are easily accessible
- Integrated operating buttons

## **Specifications**

| Product type                 | Sleeve                                        |
|------------------------------|-----------------------------------------------|
| Application                  | Tablet                                        |
| Compatible devices           | Samsung Galaxy Tab A8                         |
| Display size                 | 26.7 cm (10.5")                               |
| Material                     | Polycarbonat TPU (thermoplastic polyurethane) |
| Dimensions (W x H x D)       | 260 x 180 x 14 mm                             |
| Inner dimensions (W x H x D) | 247 x 162 x 7 mm                              |
| Weight                       | 0.290 kg                                      |
| Colour                       | Black<br>Transparent                          |