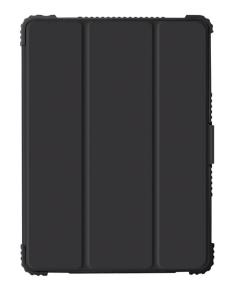

## **Galaxy Tab A8 Rugged Case**

Article number: 4607841

- Custom-fit rugged cover with lid for the Samsung Galaxy Tab A8
- Integrated all-round PC and TPU case with contoured corners for better drop protectionaccording to MIL-STD-810G
- With stand
- With integrated penholder for Samsung S Pen
- Clear back
- Auto-sleep/wake feature
- All ports are easily accessible
- Integrated operating buttons

## **Specifications**

| Product type                 | Sleeve                                        |
|------------------------------|-----------------------------------------------|
| Application                  | Tablet                                        |
| Compatible devices           | Samsung Galaxy Tab A8                         |
| Display size                 | 26.7 cm (10.5")                               |
| Material                     | Polycarbonat TPU (thermoplastic polyurethane) |
| Dimensions (W x H x D)       | 260 x 180 x 14 mm                             |
| Inner dimensions (W x H x D) | 247 x 162 x 7 mm                              |
| Weight                       | 0.290 kg                                      |
| Colour                       | Black<br>Transparent                          |